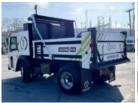

## 2023 Battle Motors LNT-44 4x2 10' Load King Dump Truck

\$ 364,106

Stock P1000254 VIN 1CYATAGA3P1000254

## Truck Specifications Unit Specifications

Year 2023 Attachment Year 2022

MakeBATTLEBed/Body MakeLoad King

Model LNT Bed/Body Model LKXD10X293/16DB

Cab Type CAB OVER

CA or CT 88

Chassis Class CLASS 8 CHASSIS