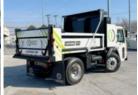

## 2023 Battle Motors LNT-44 4x2 10' Load King Dump Truck

\$ 364,106

Stock P1000254 VIN 1CYATAGA3P1000254

## Truck Specifications Unit Specifications

Year 2023 Attachment Year 2022

MakeBATTLEBed/Body MakeLoad King

Model LNT Bed/Body Model LKXD10X293/16DB

Cab Type CAB OVER

CA or CT 88

Chassis Class CLASS 8 CHASSIS