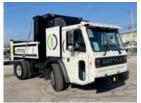

## 2023 Battle Motors LNT-44 4x2 10' Load King Dump Truck

\$ 364,106

Stock P1000254 VIN 1CYATAGA3P1000254

## Truck Specifications Unit Specifications

Year 2023 Attachment Year 2022

MakeBATTLEBed/Body MakeLoad King

Model LNT Bed/Body Model LKXD10X293/16DB

Cab Type CAB OVER

CA or CT 88

Chassis Class CLASS 8 CHASSIS