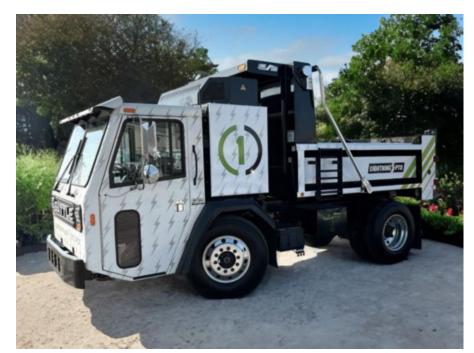

## 2023 Battle Motors LNT-44 4x2 10' Load King Dump Truck

\$ 364,106

Stock P1000254 VIN 1CYATAGA3P1000254

## Truck Specifications Unit Specifications

Year 2023 Attachment Year 2022

MakeBATTLEBed/Body MakeLoad King

Model LNT Bed/Body Model LKXD10X293/16DB

Cab Type CAB OVER

CA or CT 88

Chassis Class CLASS 8 CHASSIS

Engine Make CASCADIA
Engine Model HVH410-150 E

Engine HP 440

Transmission ELECTRIC

FA Capacity 20000
RA Capacity 23000
Wheelbase 116

Brakes AIR DISC
Rear Suspension REYCO

**Engine Size** HVH410-150 E

Axle Config 4x2
GVWR 43000
Frame SINGLE
PTO Options YES