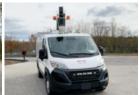

## RAM Promaster 3500 4x2 Versalift VANTEL-29-NE Bucket

Call for price

Stock 10004056 VIN 100\_04056

|       | o ::: ::       |   |
|-------|----------------|---|
| Truck | Specifications | ; |

Make RAM

Model Promaster 3500

Cab Type VAN

CA or CT 81

Chassis Class CLASS 2 CHASSIS

Engine MakeRAMEngine Model3.6L GEngine HP275

**Transmission** Manual

**Transmission Speed** 9

FA Capacity 3000 RA Capacity 5250 Wheelbase 136

Brakes HYDRAULIC