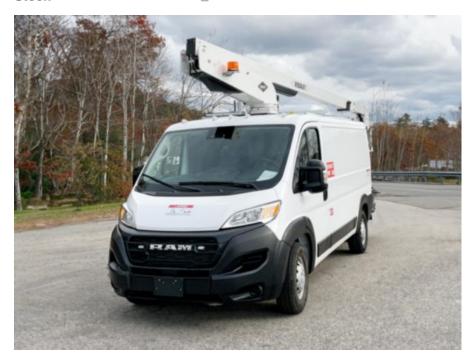

## RAM Promaster 3500 4x2 Versalift VANTEL-29-NE Bucket

Call for price

Stock 10004056 VIN 100\_04056

|       | o ::: ::       |   |
|-------|----------------|---|
| Truck | Specifications | ; |

Make RAM

Model Promaster 3500

Cab Type VAN

CA or CT 81

Chassis Class CLASS 2 CHASSIS

Engine MakeRAMEngine Model3.6L GEngine HP275

**Transmission** Manual

**Transmission Speed** 9

FA Capacity 3000 RA Capacity 5250 Wheelbase 136

Brakes HYDRAULIC

Rear SuspensionSPRINGEngine Size3.6L GAxle Config4x2GVWR9350FrameSINGLE

YES

**PTO Options** 

**Unit Specifications** 

Attachment Make

Versalift

**Attachment Model** 

Vantel-29-NE