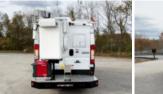

## RAM Promaster 3500 4x2 Versalift VANTEL-29-NE Bucket

Call for price

Stock 10004056 VIN 100\_04056

|       | o ::: ::       |   |
|-------|----------------|---|
| Truck | Specifications | ; |

Make RAM

Model Promaster 3500

Rear SuspensionSPRINGEngine Size3.6L GAxle Config4x2GVWR9350FrameSINGLE

YES

**PTO Options** 

**Unit Specifications** 

Attachment Make

Versalift

**Attachment Model** 

Vantel-29-NE