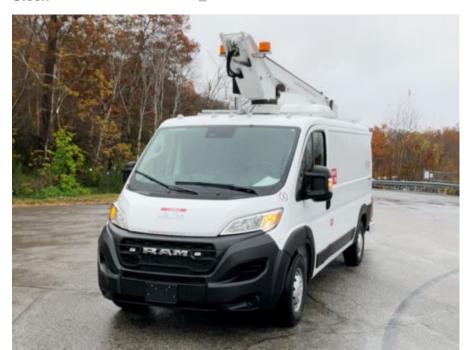

## RAM Promaster 3500 4x2 Load King LK31NE Bucket Truck

**Call for price** 

Stock 10004169 VIN 100\_04169

## **Truck Specifications**

**Unit Specifications** 

**Attachment Model** 

Make RAM

Attachment Make Load King

LK31NE

Model Promaster 3500

Cab Type VAN