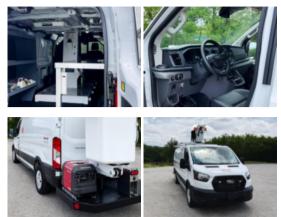

## Ford Transit T350 4x2 Load King LK31NE Bucket Truck

Stock 10001094 VIN 100\_01094

Call for price

| Truck Specifications | Unit Specifications |                  |           |
|----------------------|---------------------|------------------|-----------|
| Make                 | Ford                | Attachment Make  | Load King |
| Model                | TRANSIT T350        | Attachment Model | LK31NE    |
| Саь Туре             | VAN                 |                  |           |
| CA or CT             | 000                 |                  |           |
| Chassis Class        | CLASS 2 CHASSIS     |                  |           |
| Engine Make          | Ford                |                  |           |
| Engine Model         | 3.5L G              |                  |           |
| Engine HP            | 275                 |                  |           |
| Transmission         | Automatic           |                  |           |
| Transmission Speed   | 10                  |                  |           |
| FA Capacity          | 4130                |                  |           |
| RA Capacity          | 5750                |                  |           |
| Wheelbase            | 148                 |                  |           |
| Brakes               | HYDRAULIC           |                  |           |
| Rear Suspension      | SPRING              |                  |           |
| Engine Size          | 3.5                 |                  |           |
| Axle Config          | 4x2                 |                  |           |
| GVWR                 | 9500                |                  |           |
| PTO Options          | NO                  |                  |           |