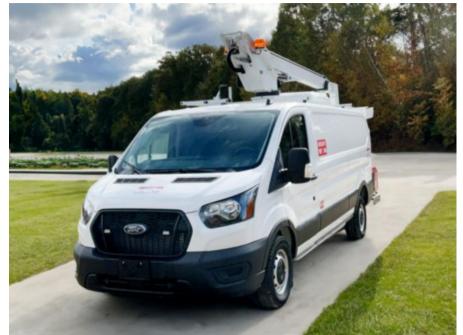

## Ford Transit T350 4x2 Load King LK31NE Bucket Truck

Stock 10001094 VIN 100\_01094

Call for price

| Truck Specifications | Unit Specifications |                  |           |
|----------------------|---------------------|------------------|-----------|
| Make                 | Ford                | Attachment Make  | Load King |
| Model                | TRANSIT T350        | Attachment Model | LK31NE    |
| Саь Туре             | VAN                 |                  |           |
| CA or CT             | 000                 |                  |           |
| Chassis Class        | CLASS 2 CHASSIS     |                  |           |
| Engine Make          | Ford                |                  |           |
| Engine Model         | 3.5L G              |                  |           |
| Engine HP            | 275                 |                  |           |
| Transmission         | Automatic           |                  |           |
| Transmission Speed   | 10                  |                  |           |
| FA Capacity          | 4130                |                  |           |
| RA Capacity          | 5750                |                  |           |
| Wheelbase            | 148                 |                  |           |
| Brakes               | HYDRAULIC           |                  |           |
| Rear Suspension      | SPRING              |                  |           |
| Engine Size          | 3.5                 |                  |           |
| Axle Config          | 4x2                 |                  |           |
| GVWR                 | 9500                |                  |           |
| PTO Options          | NO                  |                  |           |