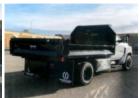

## 2023 Chevrolet 5500 4x2 11' Knapheide Dump Truck

Stock PH330412 VIN 1HTKHPVK1PH330412

\$ 84,669

| Truck Specifications | Unit Specifications |
|----------------------|---------------------|
|----------------------|---------------------|

2023 Year **Attachment Year** 2022

Chevrolet Make **Bed/Body Make** Knapheide

5500 Model **Bed/Body Model** KTR11X1212GDB

Cab Type **REGULAR CAB** 

**CA or CT** 84

**CLASS 5 CHASSIS Chassis Class** 

**Engine Make DURAMAX** 

**Engine Model** 6.6L D **Engine HP** 350

Automatic **Transmission** 

7000 **FA Capacity RA Capacity** 

**Brakes** 

SINGLE **Frame** 

**PTO Options** YES

**Transmission Speed** 15500 Wheelbase 165 **HYDRAULIC SPRING Rear Suspension Engine Size** 6.6 **Engine Fuel Type** Diesel **Axle Config** 4x2 **GVWR** 19500