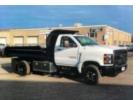

## 2023 Chevrolet 5500 4x2 11' Knapheide Dump Truck

Stock PH330412 VIN 1HTKHPVK1PH330412

\$ 84,669

| Truck Specifications | Unit Specifications |
|----------------------|---------------------|
|----------------------|---------------------|

2023 Year **Attachment Year** 2022

Chevrolet Make **Bed/Body Make** Knapheide

5500 Model **Bed/Body Model** KTR11X1212GDB

Cab Type **REGULAR CAB** 

**CA or CT** 84

**CLASS 5 CHASSIS Chassis Class** 

**Engine Make DURAMAX** 

**Engine Model** 6.6L D **Engine HP** 350

Automatic **Transmission** 

7000 **FA Capacity RA Capacity** 

**Brakes** 

SINGLE **Frame** 

**PTO Options** YES

**Transmission Speed** 15500 Wheelbase 165 **HYDRAULIC SPRING Rear Suspension Engine Size** 6.6 **Engine Fuel Type** Diesel **Axle Config** 4x2 **GVWR** 19500