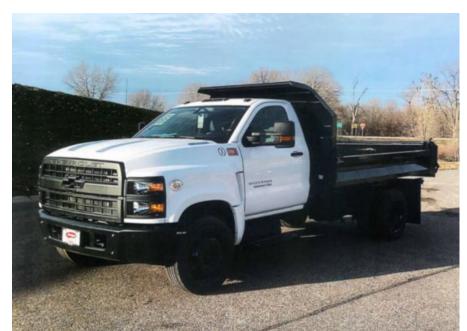

## 2023 Chevrolet 5500 4x2 11' Knapheide Dump Truck

Stock PH330412 VIN 1HTKHPVK1PH330412

\$ 84,669

| Truck Specifications | Unit Specifications |
|----------------------|---------------------|
|----------------------|---------------------|

2023 Year **Attachment Year** 2022

Chevrolet Make **Bed/Body Make** Knapheide

5500 Model **Bed/Body Model** KTR11X1212GDB

Cab Type **REGULAR CAB** 

**CA or CT** 84

**CLASS 5 CHASSIS Chassis Class** 

**Engine Make DURAMAX** 

**Engine Model** 6.6L D **Engine HP** 350

Automatic **Transmission** 

7000 **FA Capacity RA Capacity** 

**Brakes** 

SINGLE **Frame** 

**PTO Options** YES

**Transmission Speed** 15500 Wheelbase 165 **HYDRAULIC SPRING Rear Suspension Engine Size** 6.6 **Engine Fuel Type** Diesel **Axle Config** 4x2 **GVWR** 19500