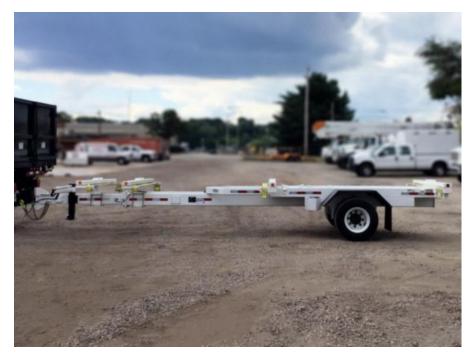

## Load King LK111PT Pole Trailer

S1034819 VIN 5LKT27216S1034819

\$ 20,000

**Trailer Specifications** 

**Unit Specifications** 

2025 Year

Make Load King Model LK111PT Color WHITE

**Current Meter Reading** 

**Trailer Type POLE TRAILER** 

**Trailer GVWR** 16000 **Overall Width** 8' 6"

**Wheel Composition INNER/OUTER STEEL** 

**D Ring Location SUBFRAME** 

NON LOAD BEARING-CAMEL **Fender Type** 

**BACK** 

**Tire Size** 235/75R17.5 **Brake Type ELECTRIC** 

**Trailer Axle Quantity** (1) 16,000 LBS