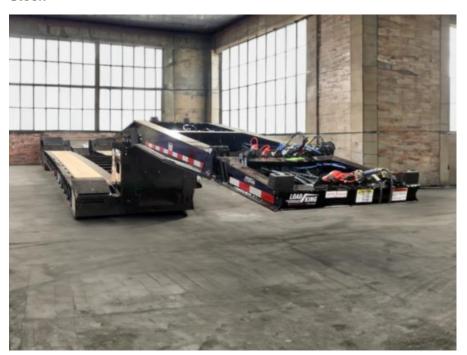

## Load King 503/605 SS SFF Lowboy Trailer

Stock S1034798 VIN 5LKL55365S1034798

| Trailer Specifications | Unit Specifications |
|------------------------|---------------------|
|------------------------|---------------------|

**Year** 2025

Make Load King

Model 503/605 SS SFF

Color BLACK

Current Meter Reading 0

Trailer Type HYDRAULIC DETACHABLE

GOOSENECK

Trailer Axle Spacing 54 1/2"

Trailer GVWR 147400

Trailer Ramps 31"

Overall Width 9' 0"

Loaded Deck Height 24"

Floor APITONG

Wheel Composition INNER/OUTER STEEL

**D Ring Location** SUBFRAME

Fender Type LOAD BEARING-CAMEL

BACK

**Tire Size** 275/70R22.5 H

Gooseneck Type HYDRAULIC DETACHABLE

GOOSENECK

Gooseneck 12' 9"

Pony Motor Mount LOW MOUNT

Brake Type AIR

Trailer Axle Quantity (3) 27,500 LB