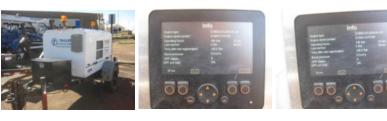

## **Custom Truck One Source**

Alexandria, Phone: 866-411-2293 https://www.customtruck.com/locations

2021 Thale KE-SP-3050 Underground Puller

VIN W09SP5103MB06275

\$ 90,000

## **Pulling Tensioning Unit Specifications** 2021 Year Make OTHER Model Thaler KE-SP-3050 Equipment **Chassis Class Engine Make** Kubota **Engine Hours** 106 **Engine Fuel Type** Diesel

DISCLAIMER: Price is an estimation and does not include any freight/delivery charges, sales tax, titling fees, or registration fees. 8% buyer's fee applies on all purchases. Price is subject to change. Specifications are believed to be correct but may contain errors and/or omissions. Pictures shown represent the state of the vehicle at the time of the third-party, non-bias inspection. Unit is being sold AS-IS, WHERE-IS.