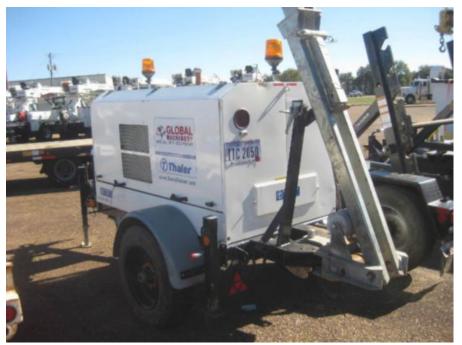

## **Custom Truck One Source**

Alexandria, Phone: 866-411-2293 https://www.customtruck.com/locations

2021 Thale KE-SP-3050 Underground Puller

VIN W09SP5103MB06275

\$ 90,000

## **Pulling Tensioning Unit Specifications** 2021 Year Make OTHER Model Thaler KE-SP-3050 Equipment **Chassis Class Engine Make** Kubota **Engine Hours** 106 **Engine Fuel Type** Diesel

DISCLAIMER: Price is an estimation and does not include any freight/delivery charges, sales tax, titling fees, or registration fees. 8% buyer's fee applies on all purchases. Price is subject to change. Specifications are believed to be correct but may contain errors and/or omissions. Pictures shown represent the state of the vehicle at the time of the third-party, non-bias inspection. Unit is being sold AS-IS, WHERE-IS.