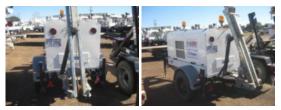

## **Custom Truck One Source**

Alexandria, Phone: 866-411-2293 https://www.customtruck.com/locations

2021 Thale KE-SP-3050 Underground Puller

VIN W09SP5103MB06275

\$ 90,000

## **Pulling Tensioning Unit Specifications** 2021 Year Make OTHER Model Thaler KE-SP-3050 Equipment **Chassis Class Engine Make** Kubota **Engine Hours** 106 **Engine Fuel Type** Diesel

DISCLAIMER: Price is an estimation and does not include any freight/delivery charges, sales tax, titling fees, or registration fees. 8% buyer's fee applies on all purchases. Price is subject to change. Specifications are believed to be correct but may contain errors and/or omissions. Pictures shown represent the state of the vehicle at the time of the third-party, non-bias inspection. Unit is being sold AS-IS, WHERE-IS.