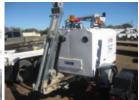

## **Custom Truck One Source**

Alexandria, Phone: 866-411-2293 https://www.customtruck.com/locations

2021 Thale KE-SP-3050 Underground Puller

VIN W09SP5103MB06275

\$ 90,000

## **Pulling Tensioning Unit Specifications** 2021 Year Make OTHER Model Thaler KE-SP-3050 Equipment **Chassis Class Engine Make** Kubota **Engine Hours** 106 **Engine Fuel Type** Diesel

DISCLAIMER: Price is an estimation and does not include any freight/delivery charges, sales tax, titling fees, or registration fees. 8% buyer's fee applies on all purchases. Price is subject to change. Specifications are believed to be correct but may contain errors and/or omissions. Pictures shown represent the state of the vehicle at the time of the third-party, non-bias inspection. Unit is being sold AS-IS, WHERE-IS.