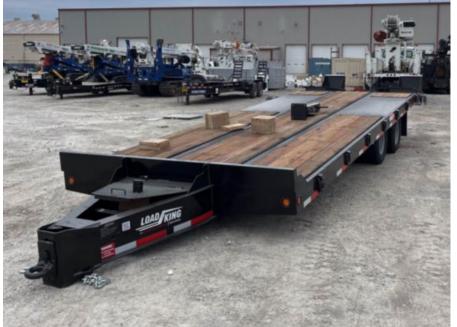

## 2024 Load King LK12TA Tag-Along Trailer

Stock R2034374 VIN 5LKT31217R2034374

| Trailer Specifications | Un        | it Specifications |
|------------------------|-----------|-------------------|
| Year                   | 2024      |                   |
| Make                   | Load King |                   |
| Model                  | LK12TA    |                   |
| Trailer Type           | TAG-ALONG |                   |
| Trailer Axle Spacing   | 49        |                   |
| Trailer GVWR           | 30250     |                   |
| Overall Width          | 8' 6"     |                   |
| GVWR                   | 30250     |                   |
| Brake Type             | ELECTRIC  |                   |

DISCLAIMER: Price quoted includes any applicable FET. Quoted price is Ex Works and does not include any freight / delivery charges, sales tax, titling fees, or registration fees. Specifications are believed to be correct but may contain errors and/or omissions. Pictures are representative and may not be identical. Description and Images Custom Truck One Source