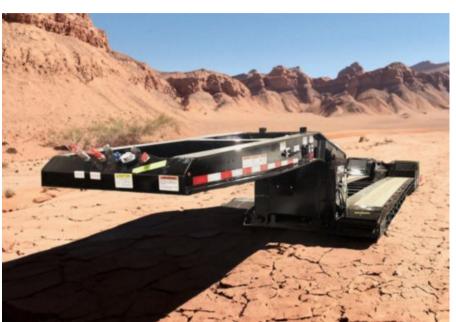

## Load King 503/554 SS SF Lowboy Trailer

Stock S1034648 VIN 5LKL53353S1034648

| Trailer Specifications Unit Specifications |
|--------------------------------------------|
|--------------------------------------------|

**Year** 2025

Make Load King
Model 503/554 SS SF

Color BLACK

Current Meter Reading 0

Trailer Type HYDRAULIC DETACHABLE

GOOSENECK

Trailer Axle Spacing 54 1/2"

Trailer GVWR 134560

Trailer Ramps 31"

Overall Width 8' 6"

Loaded Deck Height 18"

Floor APITONG

Wheel Composition INNER STEEL/OUTER

ALUMINUM

D Ring Location DECK

Fender Type LOAD BEARING-CAMEL

BACK

**Tire Size** 255/70R22.5

Boom Trough EXCAVATOR NOTCH + BACKHOE TRAY

Gooseneck Type HYDRAULIC DETACHABLE

GOOSENECK 12' 9"

Pony Motor Mount LOW MOUNT

Brake Type AIR

**Trailer Axle Quantity** (3) 25,000 LBS