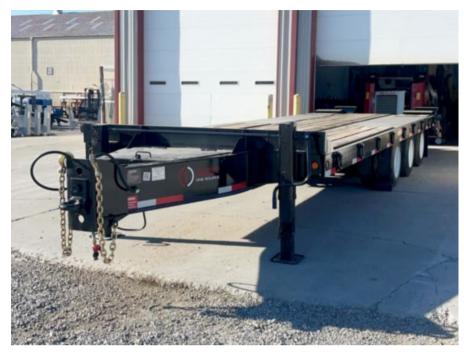

## Load King LK25T Tag-Along Trailer

R2034462 VIN 5LKT36329R2034462

\$ 41,524

## **Trailer Specifications**

## **Unit Specifications**

2024 Year

Make Load King Model LK25T

**Current Meter Reading** 

**Trailer Type** TAG TRAILER

**Trailer Axle Spacing** 49

**Trailer GVWR** 59850

**Trailer Ramps** 60"X22" WOOD-

FILLED+SPRING ASS

**Overall Width** 

**Landing Gear** 25,000 LB. 2 SPEED, SIDE

**CRANK** 

**Tire Size** 215/75R17.5 H 4805

**Brake Type** AIR

**Toolbox LOCKABLE**