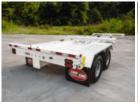

## Load King LK112PT Pole Trailer

S1034758 VIN 5LKT27211S1034758

\$ 24,500

**Trailer Specifications** 

**Unit Specifications** 

2025 Year

Make Load King Model LK112PT

**Current Meter Reading** 

**Trailer Type POLE TRAILER** 

**Trailer Composition** STEEL

**Trailer GVWR** 24,700 LBS

**Overall Width** 8' 6" **Landing Gear** NO NO **Floor** 

**Wheel Composition INNER/OUTER STEEL** 

STEEL **Fender Type** 

**Tire Size** 235/80R16 LR-E

**Boom Trough** NO

**ELECTRIC Brake Type**