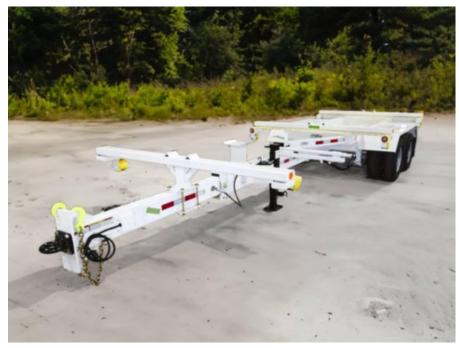

## Load King LK112PT Pole Trailer

S1034758 VIN 5LKT27211S1034758

\$ 24,500

**Trailer Specifications** 

**Unit Specifications** 

2025 Year

Make Load King Model LK112PT

**Current Meter Reading** 

**Trailer Type POLE TRAILER** 

**Trailer Composition** STEEL

**Trailer GVWR** 24,700 LBS

**Overall Width** 8' 6" **Landing Gear** NO NO **Floor** 

**Wheel Composition INNER/OUTER STEEL** 

STEEL **Fender Type** 

**Tire Size** 235/80R16 LR-E

**Boom Trough** NO

**ELECTRIC Brake Type**