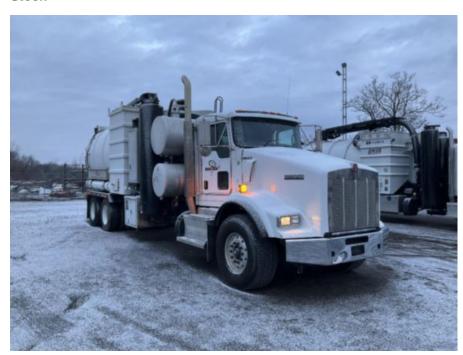

## 2015 Kenworth T800 Guzzler Guzzcavator Hydrovac Truck

Call for price

FJ419564 VIN 1NKDL70X2FJ419564 Stock

## **Truck Specifications**

Make

**Unit Specifications** 

Year 2015 **Attachment Make Attachment Model**  Kenworth

T800

T800 Model

**KENWORTH** 

**Chassis Class** Tractor

**Engine Make** Cummins

ISX12 11.9L **Engine Model** 

425 **Engine HP** 

**Transmission** Manual

**Transmission Speed** 

**Transmission** Fuller

10 **FA Capacity** 22000 **RA Capacity** 46000 **Rear Axle Ratio** 4.10 Wheelbase 302 **Current Meter Reading** 37529 **Fuel Tank Capacity** 105 **Rear Suspension** Walking Beam **Engine Fuel Type** Diesel **GVWR** 68000 **Frame** Steel