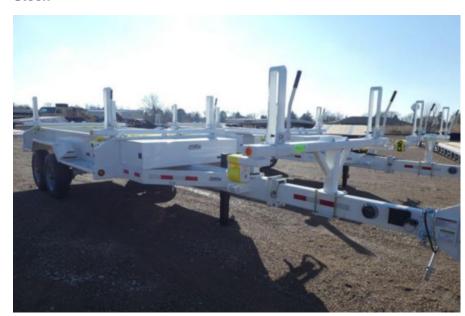

## Load King LK122PT Pole Trailer

Stock S1033734 VIN 5LKT26211S1033734

\$ 23,300

## Trailer Specifications Unit Specifications

**Year** 2025

MakeLoad KingModelLK122PTColorWHITE

Current Meter Reading 0

Trailer Type POLE TRAILER
Trailer Axle Spacing STANDARD

Trailer Composition STEEL
Trailer GVWR 20600
Overall Width 8' 6"
Landing Gear NO
Floor NO