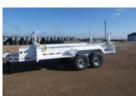

## Load King LK122PT Pole Trailer

Stock S1033734 VIN 5LKT26211S1033734

\$ 23,300

## Trailer Specifications Unit Specifications

**Year** 2025

MakeLoad KingModelLK122PTColorWHITE

Current Meter Reading 0

Trailer Type POLE TRAILER
Trailer Axle Spacing STANDARD

Trailer Composition STEEL
Trailer GVWR 20600
Overall Width 8' 6"
Landing Gear NO
Floor NO