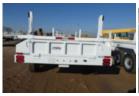

## Load King LK122PT Pole Trailer

Stock S1033734 VIN 5LKT26211S1033734

\$ 23,300

## Trailer Specifications Unit Specifications

**Year** 2025

MakeLoad KingModelLK122PTColorWHITE

Current Meter Reading 0

Trailer Type POLE TRAILER
Trailer Axle Spacing STANDARD

Trailer Composition STEEL
Trailer GVWR 20600
Overall Width 8' 6"
Landing Gear NO
Floor NO