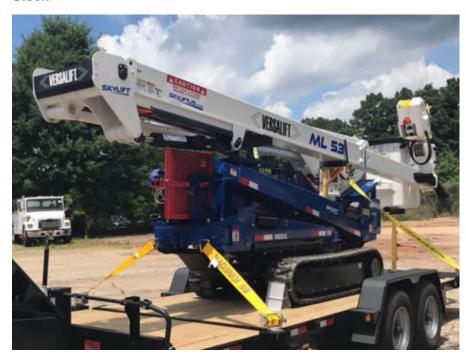

## Skylift ES ML53TD-MH Versalift VST-52-I Track Mini Aerial

\$ 208,325

Stock 3483-ML5 VIN 3483-ML53

| Track Equipment              |              | Unit Specifications |           |
|------------------------------|--------------|---------------------|-----------|
| Year                         | 2023         | Attachment Make     | Versalift |
| Make                         | SKYLIFT      | Attachment Model    | VST-52-I  |
| Model                        | ES ML53TD-MH | Attachment Year     | 2023      |
| Axle Config                  | Track        | Maximum Work        | 56.5      |
| Engine Make                  | KUBOTA       |                     |           |
| Engine Model                 | DIESEL       |                     |           |
| Engine Size                  | DIESEL       |                     |           |
| Engine Fuel Type             | Diesel       |                     |           |
| Engine Hours                 | 0.000000     |                     |           |
| Engine HP                    | 25           |                     |           |
| <b>Current Meter Reading</b> | 0.000000     |                     |           |
| GVWR                         | 12500        |                     |           |