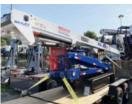

## Skylift ES ML53TD-MH Versalift VST-52-I Track Mini Aerial

\$ 208,325

Stock 3483-ML5 VIN 3483-ML53

| Track Equipment              |              | Unit Specifications |           |
|------------------------------|--------------|---------------------|-----------|
| Year                         | 2023         | Attachment Make     | Versalift |
| Make                         | SKYLIFT      | Attachment Model    | VST-52-I  |
| Model                        | ES ML53TD-MH | Attachment Year     | 2023      |
| Axle Config                  | Track        | Maximum Work        | 56.5      |
| Engine Make                  | KUBOTA       |                     |           |
| Engine Model                 | DIESEL       |                     |           |
| Engine Size                  | DIESEL       |                     |           |
| Engine Fuel Type             | Diesel       |                     |           |
| Engine Hours                 | 0.000000     |                     |           |
| Engine HP                    | 25           |                     |           |
| <b>Current Meter Reading</b> | 0.000000     |                     |           |
| GVWR                         | 12500        |                     |           |