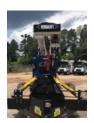

## Skylift ES ML53TD-MH Versalift VST-52-I Track Mini Aerial

\$ 208,325

Stock 3483-ML5 VIN 3483-ML53

| Track Equipment              |              | Unit Specifications |           |
|------------------------------|--------------|---------------------|-----------|
| Year                         | 2023         | Attachment Make     | Versalift |
| Make                         | SKYLIFT      | Attachment Model    | VST-52-I  |
| Model                        | ES ML53TD-MH | Attachment Year     | 2023      |
| Axle Config                  | Track        | Maximum Work        | 56.5      |
| Engine Make                  | KUBOTA       |                     |           |
| Engine Model                 | DIESEL       |                     |           |
| Engine Size                  | DIESEL       |                     |           |
| Engine Fuel Type             | Diesel       |                     |           |
| Engine Hours                 | 0.000000     |                     |           |
| Engine HP                    | 25           |                     |           |
| <b>Current Meter Reading</b> | 0.000000     |                     |           |
| GVWR                         | 12500        |                     |           |