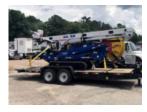

## Skylift ES ML53TD-MH Versalift VST-52-I Track Mini Aerial

\$ 208,325

Stock 3483-ML5 VIN 3483-ML53

| Track Equipment              |              | Unit Specifications |           |
|------------------------------|--------------|---------------------|-----------|
| Year                         | 2023         | Attachment Make     | Versalift |
| Make                         | SKYLIFT      | Attachment Model    | VST-52-I  |
| Model                        | ES ML53TD-MH | Attachment Year     | 2023      |
| Axle Config                  | Track        | Maximum Work        | 56.5      |
| Engine Make                  | KUBOTA       |                     |           |
| Engine Model                 | DIESEL       |                     |           |
| Engine Size                  | DIESEL       |                     |           |
| Engine Fuel Type             | Diesel       |                     |           |
| Engine Hours                 | 0.000000     |                     |           |
| Engine HP                    | 25           |                     |           |
| <b>Current Meter Reading</b> | 0.000000     |                     |           |
| GVWR                         | 12500        |                     |           |