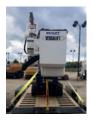

## Skylift ES ML53TD-MH Versalift VST-52-I Track Mini Aerial

\$ 208,325

Stock 3483-ML5 VIN 3483-ML53

| Track Equipment              |              | Unit Specifications |           |
|------------------------------|--------------|---------------------|-----------|
| Year                         | 2023         | Attachment Make     | Versalift |
| Make                         | SKYLIFT      | Attachment Model    | VST-52-I  |
| Model                        | ES ML53TD-MH | Attachment Year     | 2023      |
| Axle Config                  | Track        | Maximum Work        | 56.5      |
| Engine Make                  | KUBOTA       |                     |           |
| Engine Model                 | DIESEL       |                     |           |
| Engine Size                  | DIESEL       |                     |           |
| Engine Fuel Type             | Diesel       |                     |           |
| Engine Hours                 | 0.000000     |                     |           |
| Engine HP                    | 25           |                     |           |
| <b>Current Meter Reading</b> | 0.000000     |                     |           |
| GVWR                         | 12500        |                     |           |