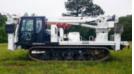

## 2022 Morooka MST2500VDL Terex Utilities C6060 Track

\$ 538,000

Stock AS250103 VIN AS250103

2022

| Track Equipment I | Jnit Specifications |
|-------------------|---------------------|
|-------------------|---------------------|

Year 2022 Attachment Year

Make Morooka Attachment Make Terex Utilities

Model MST2500VDL Attachment Model Commander 6060

Cab Type ENCLOSED CAB

Engine Make CAT

Engine Model C7.1 D

Engine HP 250

**Transmission** Manual

Engine Size 7.1

Engine Fuel Type Diesel

Axle Config Track

**GVWR** 33000