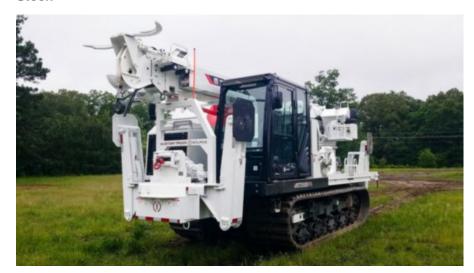

## 2022 Morooka MST2500VDL Terex Utilities C6060 Track

\$ 538,000

Stock AS250103 VIN AS250103

2022

| Track Equipment I | Jnit Specifications |
|-------------------|---------------------|
|-------------------|---------------------|

Year 2022 Attachment Year

Make Morooka Attachment Make Terex Utilities

Model MST2500VDL Attachment Model Commander 6060

Cab Type ENCLOSED CAB

Engine Make CAT

Engine Model C7.1 D

Engine HP 250

**Transmission** Manual

Engine Size 7.1

Engine Fuel Type Diesel

Axle Config Track

**GVWR** 33000