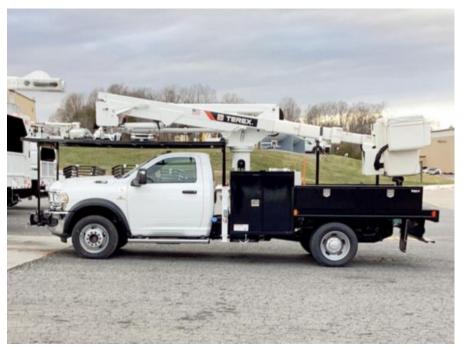

## 2024 RAM 5500 4x4 Terex Utilities LT40-RM Bucket Truck

\$ 163,209

Stock RG127922 VIN 3C7WRNBLXRG127922

| Truck Specifications  |                 | Unit Specifications |                 |
|-----------------------|-----------------|---------------------|-----------------|
| Year                  | 2024            | Attachment Year     | 2023            |
| Make                  | RAM             | Attachment Make     | Terex Utilities |
| Model                 | 5500            | Attachment Model    | LT40-RM         |
| Cab Type              | REGULAR CAB     |                     |                 |
| CA or CT              | 84              |                     |                 |
| Chassis Class         | CLASS 5 CHASSIS |                     |                 |
| Engine Make           | CUMMINS         |                     |                 |
| Engine Model          | 6.7L D          |                     |                 |
| Engine HP             | 360             |                     |                 |
| Transmission          | 5500            |                     |                 |
| Transmission Speed    | 5500            |                     |                 |
| FA Capacity           | 7000            |                     |                 |
| RA Capacity           | 13500           |                     |                 |
| Wheelbase             | 169             |                     |                 |
| Current Meter Reading | 0               |                     |                 |
| Engine Hours          | 0               |                     |                 |
| Brakes                | HYDRAULIC       |                     |                 |
| Rear Suspension       | SPRING          |                     |                 |