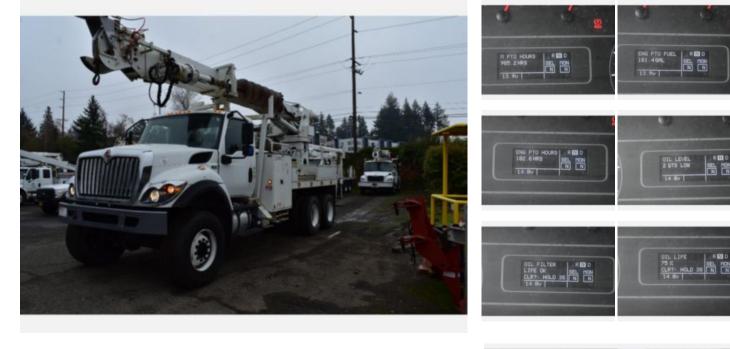

## 2020 International HV507 Digger Derrick

LL298288 VIN 3HAEHTAT6LL298288 Stock

\$ 220,500

8

| Truck Specifications  |               | Unit Specifications |               |
|-----------------------|---------------|---------------------|---------------|
| Year                  | 2020          | Attachment Make     | International |
| Make                  | INTERNATIONAL | Attachment Model    | HV507         |
| Model                 | HV507         |                     |               |
| Chassis Class         | Truck         |                     |               |
| Engine Make           | Cummins       |                     |               |
| Engine Model          | L9 9.0L       |                     |               |
| Engine HP             | 350           |                     |               |
| Transmission          | Auto          |                     |               |
| Transmission Speed    | 6             |                     |               |
| FA Capacity           | 18000         |                     |               |
| RA Capacity           | 40000         |                     |               |
| Rear Axle Ratio       | 5.86          |                     |               |
| Wheelbase             | 217           |                     |               |
| Current Meter Reading | 28676         |                     |               |
| Fuel Tank Capacity    | 50            |                     |               |
| Rear Suspension       | Spring        |                     |               |
| Engine Fuel Type      | Diesel        |                     |               |
| GVWR                  | 58000         |                     |               |
| Frame                 | Steel         |                     |               |
| Transmission          | Allison       |                     |               |
|                       |               |                     |               |