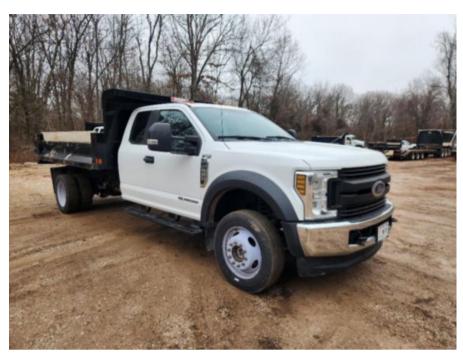

## 2018 Ford F550 Dump Truck

Stock KED48286 VIN 1FD0X5HT5KED48286

**Transmission** 

Ford

Ford F550

|        | Unit Specifications                                                               |
|--------|-----------------------------------------------------------------------------------|
| 2018   | Attachment Make                                                                   |
| FORD   | Attachment Model                                                                  |
| F550   |                                                                                   |
| Truck  |                                                                                   |
| Ford   |                                                                                   |
| 6.7L   |                                                                                   |
| 450    |                                                                                   |
| Auto   |                                                                                   |
| 6      |                                                                                   |
| 7000   |                                                                                   |
| 14706  |                                                                                   |
| 4.88   |                                                                                   |
| 56162  |                                                                                   |
| 30     |                                                                                   |
| Spring |                                                                                   |
| Diesel |                                                                                   |
| 19500  |                                                                                   |
| Steel  |                                                                                   |
|        | FORD F550 Truck Ford 6.7L 450 Auto 6 7000 14706 4.88 56162 30 Spring Diesel 19500 |