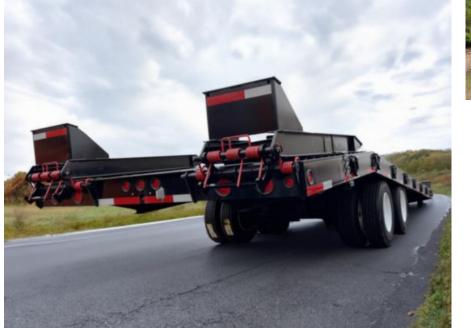

## 2024 Load King LK22T Tag-Along Trailer

Stock R2034503 VIN 5LKT33228R2034503

## **Unit Specifications Trailer Specifications** 2024 Year Make Load King Model LK22T Trailer Type TAG-ALONG **Trailer Axle Spacing** 49 **Trailer GVWR** 51600 **Overall Width** 102" **GVWR** 51600 **Brake Type** AIR