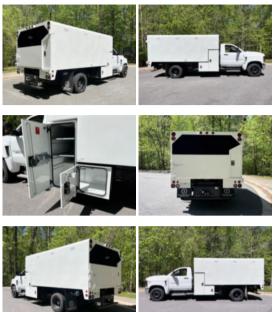

## 2022 Chevrolet 6500 4x2 Arbortech 14X60 Chip Truck

Stock NH477050 VIN 1HTKHPVM6NH477050

\$ 89,000

| Truck Specifications |                 | Unit Specifications |                 |
|----------------------|-----------------|---------------------|-----------------|
| Year                 | 2022            | Attachment Year     | 2022            |
| Make                 | Chevrolet       | Bed/Body Make       | ARBORTECH       |
| Model                | 6500            | Bed/Body Model      | Arbortech 14x60 |
| Cab Type             | REGULAR CAB     |                     |                 |
| CA or CT             | 108             |                     |                 |
| Chassis Class        | CLASS 6 CHASSIS |                     |                 |
| Engine Make          | DURAMAX         |                     |                 |
| Engine Model         | 6.6L D          |                     |                 |
| Engine HP            | 350             |                     |                 |
| Transmission         | Automatic       |                     |                 |
| Transmission Speed   | 6               |                     |                 |
| FA Capacity          | 8000            |                     |                 |
| RA Capacity          | 15500           |                     |                 |
| Wheelbase            | 189             |                     |                 |
| Brakes               | HYDRAULIC       |                     |                 |
| Rear Suspension      | SPRING          |                     |                 |
| Engine Size          | 6.6             |                     |                 |
| Engine Fuel Type     | Diesel          |                     |                 |
| Axle Config          | 4x2             |                     |                 |
| GVWR                 | 23500           |                     |                 |
| Frame                | SINGLE          |                     |                 |
| PTO Options          | YES             |                     |                 |