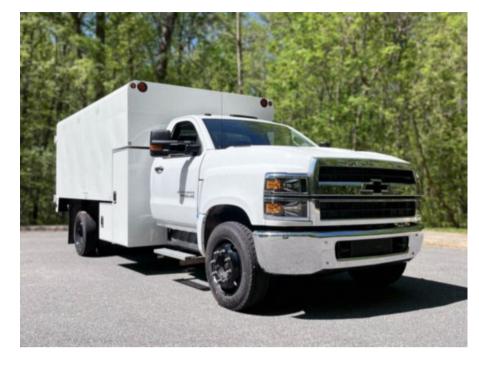

## 2022 Chevrolet 6500 4x2 Arbortech 14X60 Chip Truck

Stock NH477050 VIN 1HTKHPVM6NH477050

\$ 89,000

| Truck Specifications |                 | Unit Specifications |                 |
|----------------------|-----------------|---------------------|-----------------|
| Year                 | 2022            | Attachment Year     | 2022            |
| Make                 | Chevrolet       | Bed/Body Make       | ARBORTECH       |
| Model                | 6500            | Bed/Body Model      | Arbortech 14x60 |
| Cab Type             | REGULAR CAB     |                     |                 |
| CA or CT             | 108             |                     |                 |
| Chassis Class        | CLASS 6 CHASSIS |                     |                 |
| Engine Make          | DURAMAX         |                     |                 |
| Engine Model         | 6.6L D          |                     |                 |
| Engine HP            | 350             |                     |                 |
| Transmission         | Automatic       |                     |                 |
| Transmission Speed   | 6               |                     |                 |
| FA Capacity          | 8000            |                     |                 |
| RA Capacity          | 15500           |                     |                 |
| Wheelbase            | 189             |                     |                 |
| Brakes               | HYDRAULIC       |                     |                 |
| Rear Suspension      | SPRING          |                     |                 |
| Engine Size          | 6.6             |                     |                 |
| Engine Fuel Type     | Diesel          |                     |                 |
| Axle Config          | 4x2             |                     |                 |
| GVWR                 | 23500           |                     |                 |
| Frame                | SINGLE          |                     |                 |
| PTO Options          | YES             |                     |                 |