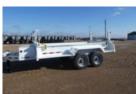

## Load King LK122PT Pole Trailer

Stock R1033729 VIN 5LKT26215R1033729

\$ 23,300

## Trailer Specifications Unit Specifications

**Year** 2024

MakeLoad KingModelLK122PTColorWHITE

Current Meter Reading 0

Trailer Type POLE TRAILER
Trailer Axle Spacing STANDARD

Trailer Composition STEEL
Trailer GVWR 20600
Overall Width 8' 6"
Landing Gear NO
Floor NO

Wheel Composition INNER/OUTER STEEL

**Tire Size** 235/75R17.5

Boom Trough NO

Brake Type ELECTRIC

**Toolbox** 14"W X 24"D X 64"W