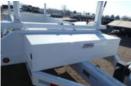

## Load King LK122PT Pole Trailer

Stock R1033729 VIN 5LKT26215R1033729

\$ 23,300

## Trailer Specifications Unit Specifications

**Year** 2024

MakeLoad KingModelLK122PTColorWHITE

Current Meter Reading 0

Trailer Type POLE TRAILER
Trailer Axle Spacing STANDARD

Trailer Composition STEEL
Trailer GVWR 20600
Overall Width 8' 6"
Landing Gear NO
Floor NO

Wheel Composition INNER/OUTER STEEL

**Tire Size** 235/75R17.5

Boom Trough NO

Brake Type ELECTRIC

**Toolbox** 14"W X 24"D X 64"W