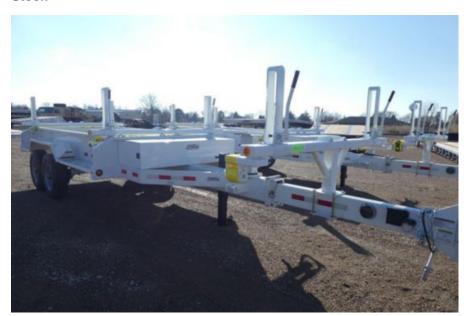

## Load King LK122PT Pole Trailer

Stock R1033729 VIN 5LKT26215R1033729

\$ 23,300

## Trailer Specifications Unit Specifications

**Year** 2024

MakeLoad KingModelLK122PTColorWHITE

Current Meter Reading 0

Trailer Type POLE TRAILER
Trailer Axle Spacing STANDARD

Trailer Composition STEEL
Trailer GVWR 20600
Overall Width 8' 6"
Landing Gear NO
Floor NO

Wheel Composition INNER/OUTER STEEL

**Tire Size** 235/75R17.5

Boom Trough NO

Brake Type ELECTRIC

**Toolbox** 14"W X 24"D X 64"W