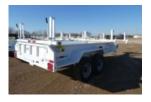

## Load King LK122PT Pole Trailer

Stock R1033729 VIN 5LKT26215R1033729

\$ 23,300

## Trailer Specifications Unit Specifications

**Year** 2024

MakeLoad KingModelLK122PTColorWHITE

Current Meter Reading 0

Trailer Type POLE TRAILER
Trailer Axle Spacing STANDARD

Trailer Composition STEEL
Trailer GVWR 20600
Overall Width 8' 6"
Landing Gear NO
Floor NO

Wheel Composition INNER/OUTER STEEL

**Tire Size** 235/75R17.5

Boom Trough NO

Brake Type ELECTRIC

**Toolbox** 14"W X 24"D X 64"W