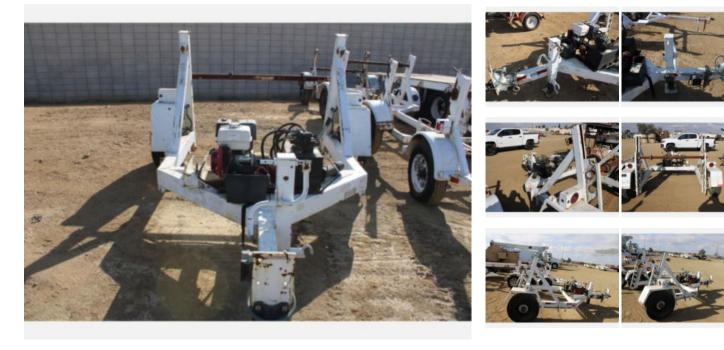

## Custom Truck One Source Bakersfield, Phone: 866-411-2293 https://www.customtruck.com/locations

2015 Reel Trailer

Stock FG321236 VIN 1L9LR0114FG321236

| Unit Specifications |                      | Unit Specifications |
|---------------------|----------------------|---------------------|
| Year                | 2015                 |                     |
| Make                | OTHER                |                     |
| Model               | CARRIER REEL TRAILER |                     |
| Chassis Class       | Trailer              |                     |
| Frame               | Steel                |                     |