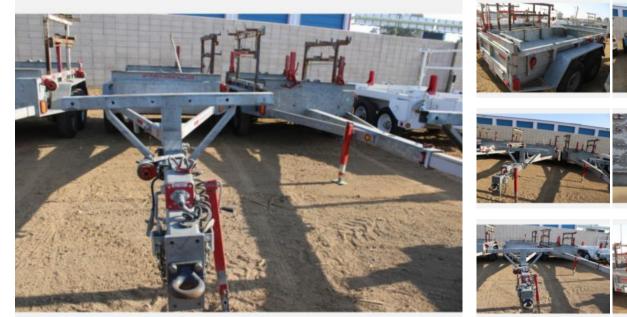

## 2016 Brindle PMT132 Pole Trailer

Stock GG085792 VIN 1L9MP4027GG085792

\$ 6,500

| Trailer Specifications | Unit Spe       | ecifications |
|------------------------|----------------|--------------|
| Year                   | 2016           |              |
| Make                   | OTHER          |              |
| Model                  | BRINDLE PMT132 |              |
| Chassis Class          | Trailer        |              |
| FA Capacity            | 5500           |              |
| RA Capacity            | 5500           |              |
| Rear Suspension        | Spring         |              |
| Frame                  | Steel          |              |