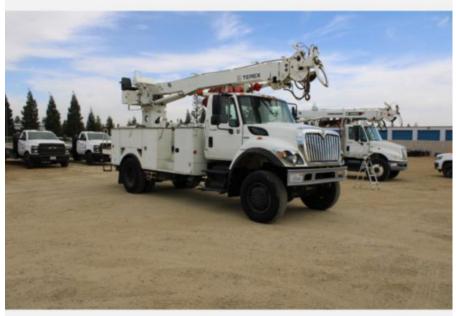

## 2009 International 7300 Digger Derrick

Stock 9J059034 VIN 1HTWBAAN49J059034

\$ 38,000

Allison

| Truck Specifications  |                   | Unit Specifications |               |
|-----------------------|-------------------|---------------------|---------------|
| Year                  | 2009              | Attachment Make     | International |
| Make                  | INTERNATIONAL     | Attachment Model    | 7300          |
| Model                 | 7300              |                     |               |
| Chassis Class         | Truck             |                     |               |
| Engine Make           | International     |                     |               |
| Engine Model          | MAXXFORCE DT 7.6L |                     |               |
| Engine HP             | 245               |                     |               |
| Transmission          | Auto              |                     |               |
| Transmission Speed    | 5                 |                     |               |
| FA Capacity           | 14000             |                     |               |
| RA Capacity           | 19000             |                     |               |
| Rear Axle Ratio       | 6.14              |                     |               |
| Wheelbase             | 198               |                     |               |
| Current Meter Reading | 119787            |                     |               |
| Fuel Tank Capacity    | 50                |                     |               |
| Rear Suspension       | Spring            |                     |               |
| Engine Fuel Type      | Diesel            |                     |               |
| GVWR                  | 33000             |                     |               |
| Frame                 | Steel             |                     |               |
|                       |                   |                     |               |