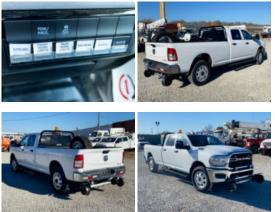

## 2023 RAM 2500 4x4 Hi-Rail Pickup Truck

Stock PG529411 VIN 3C6UR5HJ3PG529411

\$ 99,100

| Hi-Rail Specifications |                 | Unit Specifications |      |
|------------------------|-----------------|---------------------|------|
| Year                   | 2023            | Attachment Year     | 2023 |
| Make                   | RAM             |                     |      |
| Model                  | 2500            |                     |      |
| Cab Type               | CREW CAB        |                     |      |
| Chassis Class          | CLASS 2 CHASSIS |                     |      |
| Engine Make            | RAM             |                     |      |
| Engine Model           | 6.4L G          |                     |      |
| Engine HP              | 410             |                     |      |
| Transmission           | 2500            |                     |      |
| Transmission Speed     | 2500            |                     |      |
| FA Capacity            | 5500            |                     |      |
| RA Capacity            | 6000            |                     |      |
| Wheelbase              | 149             |                     |      |
| Current Meter Reading  | 10              |                     |      |
| Engine Hours           | 1               |                     |      |
| Brakes                 | HYDRAULIC       |                     |      |
| Rear Suspension        | SPRING          |                     |      |
| Engine Size            | 6.4             |                     |      |
| Engine Fuel Type       | Gas             |                     |      |
| Axle Config            | 4x4             |                     |      |
| GVWR                   | 10000           |                     |      |
| Frame                  | SINGLE          |                     |      |
| PTO Options            | YES             |                     |      |
|                        |                 |                     |      |