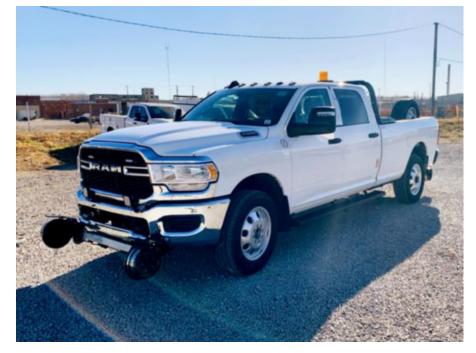

## 2023 RAM 2500 4x4 Hi-Rail Pickup Truck

Stock PG529411 VIN 3C6UR5HJ3PG529411

\$ 99,100

| Hi-Rail Specifications |                 | Unit Specifications |      |
|------------------------|-----------------|---------------------|------|
| Year                   | 2023            | Attachment Year     | 2023 |
| Make                   | RAM             |                     |      |
| Model                  | 2500            |                     |      |
| Cab Type               | CREW CAB        |                     |      |
| Chassis Class          | CLASS 2 CHASSIS |                     |      |
| Engine Make            | RAM             |                     |      |
| Engine Model           | 6.4L G          |                     |      |
| Engine HP              | 410             |                     |      |
| Transmission           | 2500            |                     |      |
| Transmission Speed     | 2500            |                     |      |
| FA Capacity            | 5500            |                     |      |
| RA Capacity            | 6000            |                     |      |
| Wheelbase              | 149             |                     |      |
| Current Meter Reading  | 10              |                     |      |
| Engine Hours           | 1               |                     |      |
| Brakes                 | HYDRAULIC       |                     |      |
| Rear Suspension        | SPRING          |                     |      |
| Engine Size            | 6.4             |                     |      |
| Engine Fuel Type       | Gas             |                     |      |
| Axle Config            | 4x4             |                     |      |
| GVWR                   | 10000           |                     |      |
| Frame                  | SINGLE          |                     |      |
| PTO Options            | YES             |                     |      |
|                        |                 |                     |      |