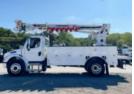

## 0 Freightliner M2106

Stock 00\_04141 VIN 100\_04141

## Call for price

| Truck Specifications |                 | Unit Specifications     |                    |
|----------------------|-----------------|-------------------------|--------------------|
| Year                 | 0               | Attachment Make         | Terex Utilities    |
| Make                 | Freightliner    | <b>Attachment Model</b> | Commander 4047     |
| Model                | M2106           | Attachment Year         | 0                  |
| Cab Type             | REGULAR CAB     | Bed/Body Make           | DAKOTA BODIES      |
| Chassis Class        | CLASS 7 CHASSIS | Bed/Body Model          | DBIC4047MU120UL    |
| Axle Config          | 4x2             | Characteristic Type     | 47' DIGGER DERRICK |
| Engine Make          | DETROIT         |                         |                    |
| Engine Model         | DD8 D           |                         |                    |
| Wheelbase            | 190             |                         |                    |
| CA or CT             | 124             |                         |                    |
| Rear Suspension      | SPRING          |                         |                    |
| Brakes               | AIR             |                         |                    |
|                      |                 |                         |                    |