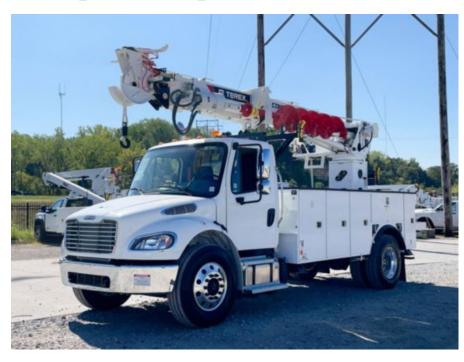

## 0 Freightliner M2106

Stock 00\_04141 VIN 100\_04141

## Call for price

| Truck Specifications |                 | Unit Specifications     |                    |
|----------------------|-----------------|-------------------------|--------------------|
| Year                 | 0               | Attachment Make         | Terex Utilities    |
| Make                 | Freightliner    | <b>Attachment Model</b> | Commander 4047     |
| Model                | M2106           | Attachment Year         | 0                  |
| Cab Type             | REGULAR CAB     | Bed/Body Make           | DAKOTA BODIES      |
| Chassis Class        | CLASS 7 CHASSIS | Bed/Body Model          | DBIC4047MU120UL    |
| Axle Config          | 4x2             | Characteristic Type     | 47' DIGGER DERRICK |
| Engine Make          | DETROIT         |                         |                    |
| Engine Model         | DD8 D           |                         |                    |
| Wheelbase            | 190             |                         |                    |
| CA or CT             | 124             |                         |                    |
| Rear Suspension      | SPRING          |                         |                    |
| Brakes               | AIR             |                         |                    |
|                      |                 |                         |                    |