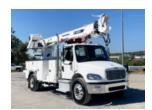

## 0 Freightliner M2106

Stock 00\_04141 VIN 100\_04141

## Call for price

| Truck Specifications |                 | Unit Specifications     |                    |
|----------------------|-----------------|-------------------------|--------------------|
| Year                 | 0               | Attachment Make         | Terex Utilities    |
| Make                 | Freightliner    | <b>Attachment Model</b> | Commander 4047     |
| Model                | M2106           | Attachment Year         | 0                  |
| Cab Type             | REGULAR CAB     | Bed/Body Make           | DAKOTA BODIES      |
| Chassis Class        | CLASS 7 CHASSIS | Bed/Body Model          | DBIC4047MU120UL    |
| Axle Config          | 4x2             | Characteristic Type     | 47' DIGGER DERRICK |
| Engine Make          | DETROIT         |                         |                    |
| Engine Model         | DD8 D           |                         |                    |
| Wheelbase            | 190             |                         |                    |
| CA or CT             | 124             |                         |                    |
| Rear Suspension      | SPRING          |                         |                    |
| Brakes               | AIR             |                         |                    |
|                      |                 |                         |                    |