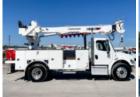

## 0 Freightliner M2106

Stock 00\_04141 VIN 100\_04141

## Call for price

| Truck Specifications |                 | Unit Specifications     |                    |
|----------------------|-----------------|-------------------------|--------------------|
| Year                 | 0               | Attachment Make         | Terex Utilities    |
| Make                 | Freightliner    | <b>Attachment Model</b> | Commander 4047     |
| Model                | M2106           | Attachment Year         | 0                  |
| Cab Type             | REGULAR CAB     | Bed/Body Make           | DAKOTA BODIES      |
| Chassis Class        | CLASS 7 CHASSIS | Bed/Body Model          | DBIC4047MU120UL    |
| Axle Config          | 4x2             | Characteristic Type     | 47' DIGGER DERRICK |
| Engine Make          | DETROIT         |                         |                    |
| Engine Model         | DD8 D           |                         |                    |
| Wheelbase            | 190             |                         |                    |
| CA or CT             | 124             |                         |                    |
| Rear Suspension      | SPRING          |                         |                    |
| Brakes               | AIR             |                         |                    |
|                      |                 |                         |                    |