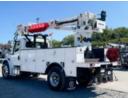

## 0 Freightliner M2106

Stock 00\_04141 VIN 100\_04141

## Call for price

| Truck Specifications |                 | Unit Specifications     |                    |
|----------------------|-----------------|-------------------------|--------------------|
| Year                 | 0               | Attachment Make         | Terex Utilities    |
| Make                 | Freightliner    | <b>Attachment Model</b> | Commander 4047     |
| Model                | M2106           | Attachment Year         | 0                  |
| Cab Type             | REGULAR CAB     | Bed/Body Make           | DAKOTA BODIES      |
| Chassis Class        | CLASS 7 CHASSIS | Bed/Body Model          | DBIC4047MU120UL    |
| Axle Config          | 4x2             | Characteristic Type     | 47' DIGGER DERRICK |
| Engine Make          | DETROIT         |                         |                    |
| Engine Model         | DD8 D           |                         |                    |
| Wheelbase            | 190             |                         |                    |
| CA or CT             | 124             |                         |                    |
| Rear Suspension      | SPRING          |                         |                    |
| Brakes               | AIR             |                         |                    |
|                      |                 |                         |                    |