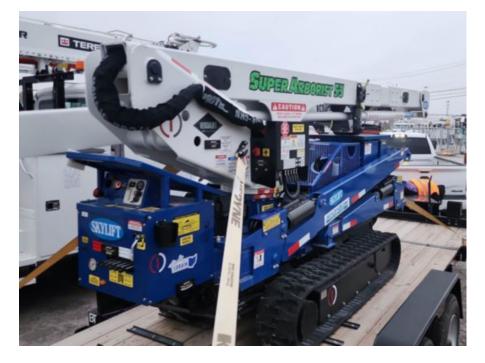

## 2023 Skylift ES MA53-TD Track Versalift VST-52-I Track

Stock 489-MA53 VIN 3489-MA53

\$ 197,548

| Track Equipment       |              | Unit Specifications |            |
|-----------------------|--------------|---------------------|------------|
| Year                  | 2023         | Attachment Year     | 2022       |
| Make                  | Skylift      | Attachment Make     | Versalift  |
| Model                 | ES MA53-TD   | Attachment Model    | VST-52-I   |
| Cab Type              | NO CAB       | Rotation Type       | CONTINUOUS |
| Engine Make           | KUBOTA       | Maximum Work        | 56.5       |
| Engine Model          | DIESEL       |                     |            |
| Engine HP             | 25           |                     |            |
| Transmission          | ES MA53-TD   |                     |            |
| Transmission Speed    | ES MA53-TD   |                     |            |
| Current Meter Reading | 0            |                     |            |
| Engine Hours          | 0            |                     |            |
| Engine Size           | DIESEL       |                     |            |
| Engine Fuel Type      | Diesel       |                     |            |
| Axle Config           | Track        |                     |            |
| GVWR                  | 19500        |                     |            |
| Frame                 | TUBE         |                     |            |
| PTO Options           | DIRECT MOUNT |                     |            |