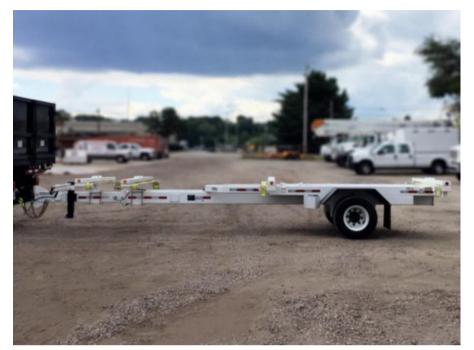

## 2024 Load King LK111PT Pole Trailer

Stock R1034812 VIN 5LKT27210R1034812

| Trailer Specifications | Unit Specifications    |
|------------------------|------------------------|
| Year                   | 2024                   |
| Make                   | Load King              |
| Model                  | LK111PT                |
| Color                  | WHITE                  |
| Trailer Type           | POLE TRAILER           |
| Trailer GVWR           | 16000                  |
| Overall Width          | 8' 6"                  |
| Wheel Composition      | INNER/OUTER STEEL      |
| D Ring Location        | SUBFRAME               |
| Fender Type            | NON LOAD BEARING-CAMEL |
| Tire Size              | BACK<br>235/75R17.5    |
| Brake Type             | ELECTRIC               |
| Trailer Axle Quantity  | (1) 16,000 LBS         |