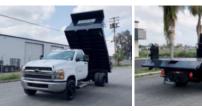

## 2022 Chevrolet 6500

\$ 85,779

Stock NH270937 VIN 1HTKHPVM1NH270937

## **Truck Specifications**

**Unit Specifications** 

**Year** 2022

Make Chevrolet

Model 6500

Cab Type REGULAR CAB

Chassis Class CLASS 6 CHASSIS

Axle Config 4x2

Engine Make DURAMAX

Engine Model 6.6L D

Wheelbase 165

CA or CT 84

Rear Suspension SPRING

Brakes HYDRAULIC

Attachment Make Metalium Industries Inc

Attachment Model METCB11X191/8DB

Attachment Year 2023

Bed/Body Make Metalium Industries Inc

Bed/Body Model METCB11X191/8DB

Characteristic Type DUMP TRUCK 11'+