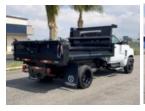

## 2022 Chevrolet 6500

\$ 85,779

Stock NH270937 VIN 1HTKHPVM1NH270937

## **Truck Specifications**

**Unit Specifications** 

**Year** 2022

Make Chevrolet

Model 6500

Cab Type REGULAR CAB

Chassis Class CLASS 6 CHASSIS

Axle Config 4x2

Attachment Year 2023

Bed/Body Make Metalium Industries Inc

Bed/Body Model METCB11X191/8DB

Characteristic Type DUMP TRUCK 11'+