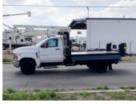

## 2022 Chevrolet 6500

\$ 85,779

Stock NH270937 VIN 1HTKHPVM1NH270937

## **Truck Specifications**

**Unit Specifications** 

**Year** 2022

Make Chevrolet

Model 6500

Cab Type REGULAR CAB

Chassis Class CLASS 6 CHASSIS

Axle Config 4x2

Engine Make DURAMAX

Engine Model 6.6L D

Wheelbase 165

CA or CT 84

Rear Suspension SPRING

Brakes HYDRAULIC

Attachment Make Metalium Industries Inc

Attachment Model METCB11X191/8DB

Attachment Year 2023

Bed/Body Make Metalium Industries Inc

Bed/Body Model METCB11X191/8DB

Characteristic Type DUMP TRUCK 11'+