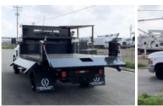

## 2022 Chevrolet 6500

\$ 85,779

Stock NH270937 VIN 1HTKHPVM1NH270937

## **Truck Specifications**

**Unit Specifications** 

**Year** 2022

Make Chevrolet

Model 6500

Cab Type REGULAR CAB

Chassis Class CLASS 6 CHASSIS

Axle Config 4x2

Engine Make DURAMAX

Engine Model 6.6L D

Wheelbase 165

CA or CT 84

Rear Suspension SPRING

Brakes HYDRAULIC

Attachment Make Metalium Industries Inc

Attachment Model METCB11X191/8DB

Attachment Year 2023

Bed/Body Make Metalium Industries Inc

Bed/Body Model METCB11X191/8DB

Characteristic Type DUMP TRUCK 11'+