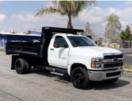

## 2022 Chevrolet 6500

\$ 85,779

Stock NH270937 VIN 1HTKHPVM1NH270937

## **Truck Specifications**

**Unit Specifications** 

**Year** 2022

Make Chevrolet

Model 6500

Cab Type REGULAR CAB

Chassis Class CLASS 6 CHASSIS

Axle Config 4x2

Attachment Year 2023

Bed/Body Make Metalium Industries Inc

Bed/Body Model METCB11X191/8DB

Characteristic Type DUMP TRUCK 11'+