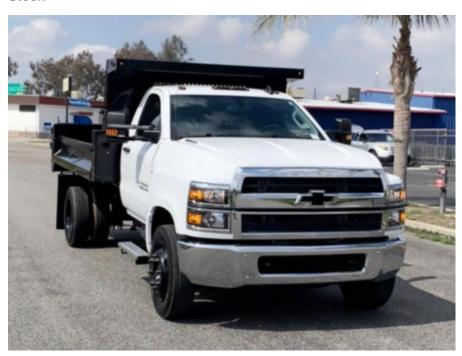

## 2022 Chevrolet 6500

\$ 85,779

Stock NH270937 VIN 1HTKHPVM1NH270937

## **Truck Specifications**

**Unit Specifications** 

**Year** 2022

Make Chevrolet

Model 6500

Cab Type REGULAR CAB

Chassis Class CLASS 6 CHASSIS

Axle Config 4x2

Engine Make DURAMAX

Engine Model 6.6L D

Wheelbase 165

CA or CT 84

Rear Suspension SPRING

Brakes HYDRAULIC

Attachment Make Metalium Industries Inc

Attachment Model METCB11X191/8DB

Attachment Year 2023

Bed/Body Make Metalium Industries Inc

Bed/Body Model METCB11X191/8DB

Characteristic Type DUMP TRUCK 11'+