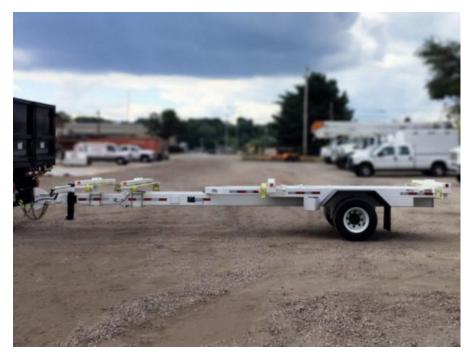

## Load King LK111PT Pole Trailer

VIN 5LKT27219R1034808 R1034808

\$ 20,000

**Trailer Specifications** 

**Unit Specifications** 

2024 Year

Make Load King Model LK111PT Color WHITE

**Current Meter Reading** 

**Trailer Type POLE TRAILER** 

**Trailer GVWR** 16000 **Overall Width** 8' 6"

**Wheel Composition INNER/OUTER STEEL** 

**D Ring Location SUBFRAME** 

NON LOAD BEARING-CAMEL **Fender Type** 

**BACK** 

**Tire Size** 235/75R17.5 **Brake Type ELECTRIC** 

**Trailer Axle Quantity** (1) 16,000 LBS