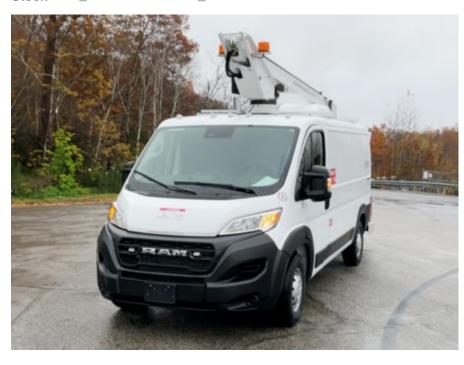

## 0 RAM Promaster 3500

Stock 00\_04169 VIN 100\_04169

**SPRING** 

**HYDRAULIC** 

| Truck Specifications |                 | Unit Specifications | Unit Specifications |  |
|----------------------|-----------------|---------------------|---------------------|--|
| Year                 | 0               | Attachment Make     | Load King           |  |
| Make                 | RAM             | Attachment Model    | LK31NE              |  |
| Model                | Promaster 3500  | Attachment Year     | 0                   |  |
| Cab Type             | VAN             | Characteristic Type | 31' BUCKET          |  |
| Chassis Class        | CLASS 2 CHASSIS |                     |                     |  |
| Axle Config          | 4x2             |                     |                     |  |
| Engine Make          | RAM             |                     |                     |  |
| Engine Model         | 3.6L G          |                     |                     |  |
| Wheelbase            | 136             |                     |                     |  |
| CA or CT             | 81              |                     |                     |  |