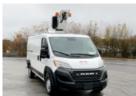

## 0 RAM Promaster 3500

Stock 00\_04169 VIN 100\_04169

**SPRING** 

**HYDRAULIC** 

| Truck Specifications |                 | Unit Specifications | Unit Specifications |  |
|----------------------|-----------------|---------------------|---------------------|--|
| Year                 | 0               | Attachment Make     | Load King           |  |
| Make                 | RAM             | Attachment Model    | LK31NE              |  |
| Model                | Promaster 3500  | Attachment Year     | 0                   |  |
| Cab Type             | VAN             | Characteristic Type | 31' BUCKET          |  |
| Chassis Class        | CLASS 2 CHASSIS |                     |                     |  |
| Axle Config          | 4x2             |                     |                     |  |
| Engine Make          | RAM             |                     |                     |  |
| Engine Model         | 3.6L G          |                     |                     |  |
| Wheelbase            | 136             |                     |                     |  |
| CA or CT             | 81              |                     |                     |  |