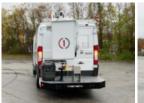

## 0 RAM Promaster 3500

Stock 00\_04169 VIN 100\_04169

**SPRING** 

**HYDRAULIC** 

| Truck Specifications |                 | Unit Specifications | Unit Specifications |  |
|----------------------|-----------------|---------------------|---------------------|--|
| Year                 | 0               | Attachment Make     | Load King           |  |
| Make                 | RAM             | Attachment Model    | LK31NE              |  |
| Model                | Promaster 3500  | Attachment Year     | 0                   |  |
| Cab Type             | VAN             | Characteristic Type | 31' BUCKET          |  |
| Chassis Class        | CLASS 2 CHASSIS |                     |                     |  |
| Axle Config          | 4x2             |                     |                     |  |
| Engine Make          | RAM             |                     |                     |  |
| Engine Model         | 3.6L G          |                     |                     |  |
| Wheelbase            | 136             |                     |                     |  |
| CA or CT             | 81              |                     |                     |  |