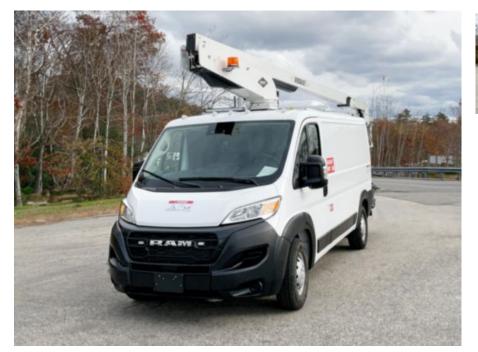

## 0 RAM Promaster 3500

Stock 00\_04056 VIN 100\_04056

Call for price

## Truck Specifications

| Truck Specifications |                 | onit specifications |                |
|----------------------|-----------------|---------------------|----------------|
| Year                 | 0               | Attachment Make     | Versalift      |
| Make                 | RAM             | Attachment Model    | Vantel-29-NE   |
| Model                | Promaster 3500  | Attachment Year     | 0              |
| Cab Type             | VAN             | Characteristic Type | 29' BUCKET TRK |
| Chassis Class        | CLASS 2 CHASSIS |                     |                |
| Axle Config          | 4x2             |                     |                |
| Engine Make          | RAM             |                     |                |
| Engine Model         | 3.6L G          |                     |                |
| Wheelbase            | 136             |                     |                |
| CA or CT             | 81              |                     |                |
| Rear Suspension      | SPRING          |                     |                |
| Brakes               | HYDRAULIC       |                     |                |