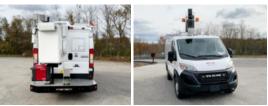

## 0 RAM Promaster 3500

Stock 00\_04056 VIN 100\_04056

Call for price

## Truck Specifications

| Truck Specifications |                 | onit specifications |                |
|----------------------|-----------------|---------------------|----------------|
| Year                 | 0               | Attachment Make     | Versalift      |
| Make                 | RAM             | Attachment Model    | Vantel-29-NE   |
| Model                | Promaster 3500  | Attachment Year     | 0              |
| Cab Type             | VAN             | Characteristic Type | 29' BUCKET TRK |
| Chassis Class        | CLASS 2 CHASSIS |                     |                |
| Axle Config          | 4x2             |                     |                |
| Engine Make          | RAM             |                     |                |
| Engine Model         | 3.6L G          |                     |                |
| Wheelbase            | 136             |                     |                |
| CA or CT             | 81              |                     |                |
| Rear Suspension      | SPRING          |                     |                |
| Brakes               | HYDRAULIC       |                     |                |