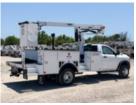

## 0 RAM 5500 Call for price

Stock 00\_01924 VIN 100\_01924

| Year            | 0               | Attachment Make     | Versalift  |
|-----------------|-----------------|---------------------|------------|
| Make            | RAM             | Attachment Model    | SST-36-NE  |
| Model           | 5500            | Attachment Year     | 0          |
| Cab Type        | REGULAR CAB     | Characteristic Type | 36' BUCKET |
| Chassis Class   | CLASS 5 CHASSIS |                     |            |
| Axle Config     | 4x2             |                     |            |
| Engine Make     | RAM             |                     |            |
| Engine Model    | 6.4L G          |                     |            |
| Wheelbase       | 169             |                     |            |
| CA or CT        | 84              |                     |            |
| Rear Suspension | SPRING          |                     |            |
| Brakes          | HYDRAULIC       |                     |            |
|                 |                 |                     |            |