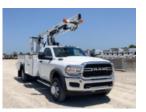

## 0 RAM 5500 Call for price

Stock 00\_01924 VIN 100\_01924

| Year            | 0               | Attachment Make     | Versalift  |
|-----------------|-----------------|---------------------|------------|
| Make            | RAM             | Attachment Model    | SST-36-NE  |
| Model           | 5500            | Attachment Year     | 0          |
| Cab Type        | REGULAR CAB     | Characteristic Type | 36' BUCKET |
| Chassis Class   | CLASS 5 CHASSIS |                     |            |
| Axle Config     | 4x2             |                     |            |
| Engine Make     | RAM             |                     |            |
| Engine Model    | 6.4L G          |                     |            |
| Wheelbase       | 169             |                     |            |
| CA or CT        | 84              |                     |            |
| Rear Suspension | SPRING          |                     |            |
| Brakes          | HYDRAULIC       |                     |            |
|                 |                 |                     |            |