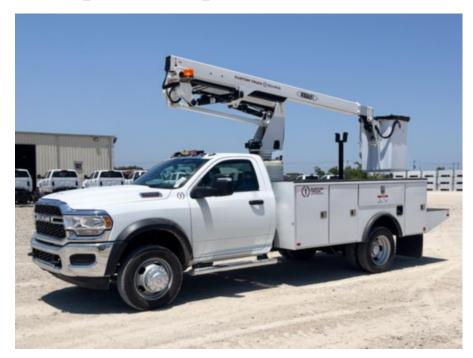

## 0 RAM 5500 Call for price

Stock 00\_01924 VIN 100\_01924

| Year            | 0               | Attachment Make     | Versalift  |
|-----------------|-----------------|---------------------|------------|
| Make            | RAM             | Attachment Model    | SST-36-NE  |
| Model           | 5500            | Attachment Year     | 0          |
| Cab Type        | REGULAR CAB     | Characteristic Type | 36' BUCKET |
| Chassis Class   | CLASS 5 CHASSIS |                     |            |
| Axle Config     | 4x2             |                     |            |
| Engine Make     | RAM             |                     |            |
| Engine Model    | 6.4L G          |                     |            |
| Wheelbase       | 169             |                     |            |
| CA or CT        | 84              |                     |            |
| Rear Suspension | SPRING          |                     |            |
| Brakes          | HYDRAULIC       |                     |            |
|                 |                 |                     |            |