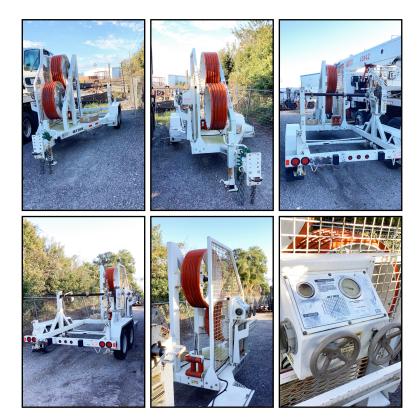

## 2018 Hogg & Davis OLT 38B Overhead Line Tensioner

Equipment# G0124382

## **EQUIPMENT SPECS**

- **UNIT INFORMATION**
- S/N: 1H92A232XJ1011053
- Tensioning Device
- Multi Groove Bullwheels
- Rated at: 3000 lbs
- 📕 📕 Jackstands: Manual
- Unit Length: 20' 8", Width: 96" Tandem Leaf Spring Axles
- Electric Brakes
- 🛛 🗧 14,000 lbs GAWR
  - \_\_\_\_\_ 235/85/16 14 ply tires
- Bullwheel Specs
  - Diameter (With lining): 38"
    - Lining: (3) Urethane Diameter Molded
- Groove diameter: 1.5"
- Braking: (2) Hydraulic Discs
- . . .
- . . .
- \_ \_ \_
- - -
- - WHOLESALE DISCLAIMER:

- Brake Specs
- Brake Material: Stainless Steel Diameter: 24" Braking Mechanism: Hydraulic Actuator: Single Screw Rotary Adjustment

## **Reel Carrier Specs**

Reel Capacity: 8,000 lbs. Maximum Reel Width: 56" Maximum Reel Diameter: 90" Anti-Overspin Brake: 16"

- These sale units are being sold "AS IS WHERE IS" and "WITH ALL FAULTS". CTOS HEREBY EXPRESSLY DISCLAIMS ALL WARRANTIES, EITHER EXPRESS OR IMPLIED, INCLUDING ANY WARRANTY OF THE MERCHANTABILITY OR FITNESS FOR A PARTICULAR PURPOSE, and neither assumes nor authorizes any other person to assume for it any liability in connection with the sale of this unit. These units have been in CTOS's rental fleet, but may not be "rent-ready" and have not gone through CTOS' typical rent-ready inspection process, which may include a DOT inspection, routine maintenance and service, etc..
- Purchaser may request an inspection and service for these units, but such inspection and service will be additional cost and will be quoted on a time and materials basis. Potential purchasers are advised to inspect the units in person as CTOS will only share photos and service reports as available and per request.
- - Call Jeff Henes or Jeremy Smuder with questions or offers!
    - Sold As-Is/Where-Is
- Ask About Our Preferred Transportation Vendors
- 888-684-8146 www.customtruck.com
- ASK ABOUT THE CUSTOMIZED AND FLEXIBLE LEASING & FINANCING SOLUTIONS AVAILABLE FROM CUSTOM TRUCK CAPITAL
- DISCLAIMER: Specifications are believed to be correct, but may contain errors and/or omissions. Pictures are representative and may not be identical.