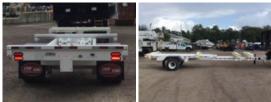

## Load King LK111PT Pole Trailer

Stock R1034168 VIN 5LKT2721XR1034168

| Trailer Specifications | Unit Specifications    |
|------------------------|------------------------|
| Year                   | 2024                   |
| Make                   | Load King              |
| Model                  | LK111PT                |
| Color                  | WHITE                  |
| Current Meter Reading  | 0                      |
| Trailer Type           | POLE TRAILER           |
| Trailer Composition    | STEEL                  |
| Trailer GVWR           | 16000                  |
| Overall Width          | 8' 6"                  |
| Wheel Composition      | INNER/OUTER STEEL      |
| D Ring Location        | SUBFRAME               |
| Fender Type            | NON LOAD BEARING-CAMEL |
| Tire Size              | BACK<br>235/75R17.5    |
| Brake Type             | ELECTRIC               |
| Trailer Axle Quantity  | (1) 16,000 LBS         |