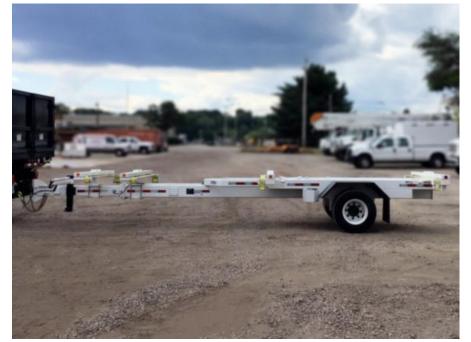

## Load King LK111PT Pole Trailer

Stock R1034168 VIN 5LKT2721XR1034168

| Trailer Specifications | Unit Specifications    |
|------------------------|------------------------|
| Year                   | 2024                   |
| Make                   | Load King              |
| Model                  | LK111PT                |
| Color                  | WHITE                  |
| Current Meter Reading  | 0                      |
| Trailer Type           | POLE TRAILER           |
| Trailer Composition    | STEEL                  |
| Trailer GVWR           | 16000                  |
| Overall Width          | 8' 6"                  |
| Wheel Composition      | INNER/OUTER STEEL      |
| D Ring Location        | SUBFRAME               |
| Fender Type            | NON LOAD BEARING-CAMEL |
| Tire Size              | BACK<br>235/75R17.5    |
| Brake Type             | ELECTRIC               |
| Trailer Axle Quantity  | (1) 16,000 LBS         |