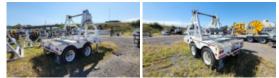

## E1T30020 & E1T32006 Sherman+Reilly PTR-7230 & RC-

\$ 100,000

Stock E1T30020 VIN 123WM332XE1T30020

| Pulling Tensioning | U              | nit Specifications |
|--------------------|----------------|--------------------|
| Year               | 2014           |                    |
| Make               | Sherman+Reilly |                    |
| Model              | PTR-7230       |                    |
| Trailer Type       | TENSIONER      |                    |
| Trailer GVWR       | 65200          |                    |
| Brakes             | AIR            |                    |
| GVWR               | 65200          |                    |