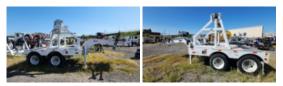

## E1T30020 & E1T32006 Sherman+Reilly PTR-7230 & RC-

\$ 100,000

Stock E1T30020 VIN 123WM332XE1T30020

| Pulling Tensioning | U              | nit Specifications |
|--------------------|----------------|--------------------|
| Year               | 2014           |                    |
| Make               | Sherman+Reilly |                    |
| Model              | PTR-7230       |                    |
| Trailer Type       | TENSIONER      |                    |
| Trailer GVWR       | 65200          |                    |
| Brakes             | AIR            |                    |
| GVWR               | 65200          |                    |