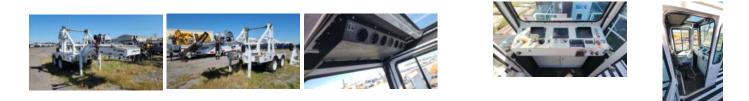

## E1T30020 & E1T32006 Sherman+Reilly PTR-7230 & RC-

\$ 100,000

Stock E1T30020 VIN 123WM332XE1T30020

| Pulling Tensioning | U              | nit Specifications |
|--------------------|----------------|--------------------|
| Year               | 2014           |                    |
| Make               | Sherman+Reilly |                    |
| Model              | PTR-7230       |                    |
| Trailer Type       | TENSIONER      |                    |
| Trailer GVWR       | 65200          |                    |
| Brakes             | AIR            |                    |
| GVWR               | 65200          |                    |

DISCLAIMER: Price quoted includes any applicable FET. Quoted price is Ex Works and does not include any freight / delivery charges, sales tax, titling fees, or registration fees. Specifications are believed to be correct but may contain errors and/or omissions. Pictures are representative and may not be identical. Description and Images Custom Truck One Source