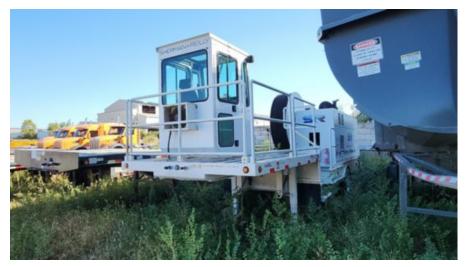

## E1T30020 & E1T32006 Sherman+Reilly PTR-7230 & RC-

\$ 100,000

Stock E1T30020 VIN 123WM332XE1T30020

| Pulling Tensioning | U              | nit Specifications |
|--------------------|----------------|--------------------|
| Year               | 2014           |                    |
| Make               | Sherman+Reilly |                    |
| Model              | PTR-7230       |                    |
| Trailer Type       | TENSIONER      |                    |
| Trailer GVWR       | 65200          |                    |
| Brakes             | AIR            |                    |
| GVWR               | 65200          |                    |