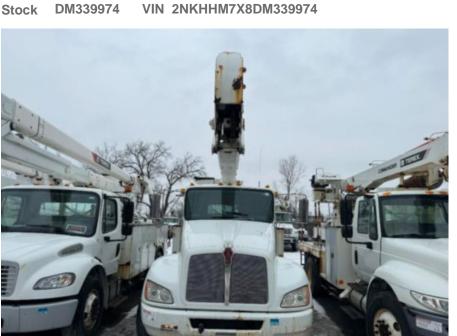

## 2013 Kenworth T370 4x2 Terex 5TC-55 Bucket Truck

Call for price

DM339974 Stock

2012

Terex

5TC-55

## **Truck Specifications**

**Unit Specifications** 

**Attachment Year** 

**Attachment Make** 

**Attachment Model** 

Year 2013 Make

**KENWORTH** 

Model T370

Cab Type **REGULAR CAB** 

**Chassis Class** Truck **Engine Make** Cummins **Engine Model** PX6 6.7L

**Engine HP** 260 **Transmission** Auto

**Transmission Speed** 5

**FA Capacity** 12000 21000 **RA Capacity Rear Axle Ratio** 5.29 Wheelbase 189 **Current Meter Reading** 88158