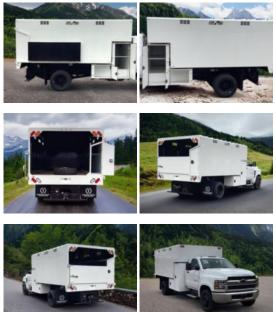

## 2022 Chevrolet 6500 4x2 14' Load King Chip Truck

Stock NH641741 VIN 1HTKHPVMXNH641741

\$ 89,000

| Truck Specifications |                 | Unit Specifications |           |
|----------------------|-----------------|---------------------|-----------|
| CARB Registered      | Yes             | Attachment Year     | 2023      |
| Year                 | 2022            | Bed/Body Make       | Load King |
| Make                 | Chevrolet       | Bed/Body Model      | LKCB1460  |
| Model                | 6500            |                     |           |
| Cab Type             | REGULAR CAB     |                     |           |
| CA or CT             | 108             |                     |           |
| Chassis Class        | CLASS 6 CHASSIS |                     |           |
| Engine Make          | DURAMAX         |                     |           |
| Engine Model         | 6.6L D          |                     |           |
| Engine HP            | 350             |                     |           |
| Transmission         | Automatic       |                     |           |
| Transmission Speed   | 6               |                     |           |
| FA Capacity          | 8,000           |                     |           |
| RA Capacity          | 15,500          |                     |           |
| Wheelbase            | 189             |                     |           |
| Brakes               | HYDRAULIC       |                     |           |
| Rear Suspension      | SPRING          |                     |           |
| Engine Size          | 6.6             |                     |           |
| Engine Fuel Type     | Diesel          |                     |           |
| Axle Config          | 4x2             |                     |           |
| GVWR                 | 22,500          |                     |           |
| Frame                | SINGLE          |                     |           |
| PTO Options          | YES             |                     |           |