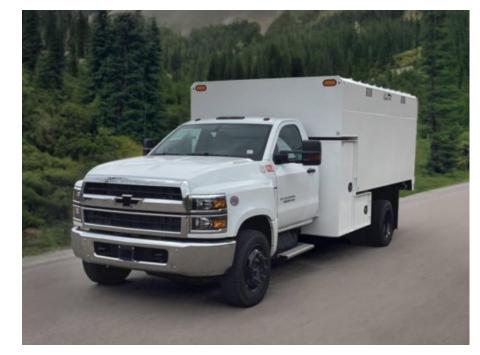

## 2022 Chevrolet 6500 4x2 14' Load King Chip Truck

Stock NH641741 VIN 1HTKHPVMXNH641741

\$ 89,000

| Truck Specifications |                 | Unit Specifications |           |
|----------------------|-----------------|---------------------|-----------|
| CARB Registered      | Yes             | Attachment Year     | 2023      |
| Year                 | 2022            | Bed/Body Make       | Load King |
| Make                 | Chevrolet       | Bed/Body Model      | LKCB1460  |
| Model                | 6500            |                     |           |
| Cab Type             | REGULAR CAB     |                     |           |
| CA or CT             | 108             |                     |           |
| Chassis Class        | CLASS 6 CHASSIS |                     |           |
| Engine Make          | DURAMAX         |                     |           |
| Engine Model         | 6.6L D          |                     |           |
| Engine HP            | 350             |                     |           |
| Transmission         | Automatic       |                     |           |
| Transmission Speed   | 6               |                     |           |
| FA Capacity          | 8,000           |                     |           |
| RA Capacity          | 15,500          |                     |           |
| Wheelbase            | 189             |                     |           |
| Brakes               | HYDRAULIC       |                     |           |
| Rear Suspension      | SPRING          |                     |           |
| Engine Size          | 6.6             |                     |           |
| Engine Fuel Type     | Diesel          |                     |           |
| Axle Config          | 4x2             |                     |           |
| GVWR                 | 22,500          |                     |           |
| Frame                | SINGLE          |                     |           |
| PTO Options          | YES             |                     |           |