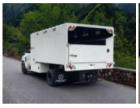

## 2022 Chevrolet 6500 4x2 14' Load King Chip Truck

Stock NH625438 VIN 1HTKHPVM6NH625438

\$ 93,000

Year

Make

2022

Chevrolet

6500 Model

Cab Type **REGULAR CAB** 

**CA or CT** 108

**CLASS 6 CHASSIS Chassis Class** 

**Engine Make DURAMAX Engine Model** 6.6L D

**Engine HP** 350

Automatic **Transmission** 

**Transmission Speed** 6

**FA Capacity** 8000 **RA Capacity** 

SINGLE **Frame** 

**PTO Options** YES

## **Unit Specifications**

**Attachment Year** 2023

**Bed/Body Make** Load King LKCB1460 **Bed/Body Model**