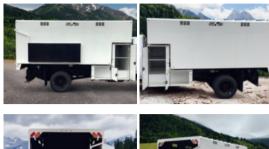

## 2022 Chevrolet 6500 4x2 14' Load King Chip Truck

Stock NH625438 VIN 1HTKHPVM6NH625438

\$ 93,000

Year

Make

2022

Chevrolet

6500 Model

Cab Type **REGULAR CAB** 

**CA or CT** 108

**CLASS 6 CHASSIS Chassis Class** 

**Engine Make DURAMAX Engine Model** 6.6L D

**Engine HP** 350

Automatic **Transmission** 

**Transmission Speed** 6

**FA Capacity** 8000 **RA Capacity** 

SINGLE **Frame** 

**PTO Options** YES

## **Unit Specifications**

**Attachment Year** 2023

**Bed/Body Make** Load King LKCB1460 **Bed/Body Model**