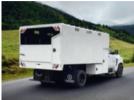

## 2022 Chevrolet 6500 4x2 14' Load King Chip Truck

Stock NH625438 VIN 1HTKHPVM6NH625438

\$ 93,000

Year

Make

2022

Chevrolet

6500 Model

Cab Type **REGULAR CAB** 

**CA or CT** 108

**CLASS 6 CHASSIS Chassis Class** 

**Engine Make DURAMAX Engine Model** 6.6L D

**Engine HP** 350

Automatic **Transmission** 

**Transmission Speed** 6

**FA Capacity** 8000 **RA Capacity** 

SINGLE **Frame** 

**PTO Options** YES

## **Unit Specifications**

**Attachment Year** 2023

**Bed/Body Make** Load King LKCB1460 **Bed/Body Model**