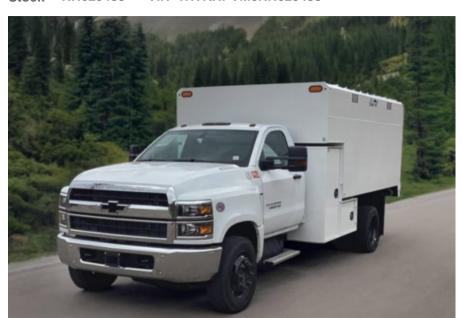

## 2022 Chevrolet 6500 4x2 14' Load King Chip Truck

Stock NH625438 VIN 1HTKHPVM6NH625438

\$ 93,000

Year

Make

2022

Chevrolet

6500 Model

Cab Type **REGULAR CAB** 

**CA or CT** 108

**CLASS 6 CHASSIS Chassis Class** 

**Engine Make DURAMAX Engine Model** 6.6L D

**Engine HP** 350

Automatic **Transmission** 

**Transmission Speed** 6

**FA Capacity** 8000 **RA Capacity** 

SINGLE **Frame** 

**PTO Options** YES

## **Unit Specifications**

**Attachment Year** 2023

**Bed/Body Make** Load King LKCB1460 **Bed/Body Model**