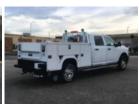

## 2023 RAM 2500 4x4 Crew Cab Knapheide Service Truck

VIN 3C6UR5HJ1PG548927 Stock PG548927

\$ 74,500

| Truck Specifications         |                 | Unit Specifications |                  |
|------------------------------|-----------------|---------------------|------------------|
| CARB Registered              | Yes             | Attachment Year     | 2023             |
| Year                         | 2023            | Bed/Body Make       | Knapheide        |
| Make                         | RAM             | Bed/Body Model      | 696 Service Body |
| Model                        | 2500            |                     |                  |
| Cab Type                     | CREW CAB        |                     |                  |
| CA or CT                     | 56              |                     |                  |
| Chassis Class                | CLASS 2 CHASSIS |                     |                  |
| Engine Make                  | RAM             |                     |                  |
| Engine Model                 | 6.4L G          |                     |                  |
| Engine HP                    | 410             |                     |                  |
| Transmission                 | Automatic       |                     |                  |
| Transmission Speed           | 8               |                     |                  |
| FA Capacity                  | 5,250           |                     |                  |
| RA Capacity                  | 6,000           |                     |                  |
| Wheelbase                    | 169             |                     |                  |
| <b>Current Meter Reading</b> | 21              |                     |                  |
| Brakes                       | HYDRAULIC       |                     |                  |
| Rear Suspension              | SPRING          |                     |                  |
| Engine Size                  | 6.4             |                     |                  |