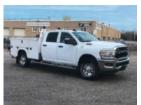

## 2023 RAM 2500 4x4 Crew Cab Knapheide Service Truck

VIN 3C6UR5HJ1PG548927 Stock PG548927

\$ 74,500

| Truck Specifications         |                 | Unit Specifications |                  |
|------------------------------|-----------------|---------------------|------------------|
| CARB Registered              | Yes             | Attachment Year     | 2023             |
| Year                         | 2023            | Bed/Body Make       | Knapheide        |
| Make                         | RAM             | Bed/Body Model      | 696 Service Body |
| Model                        | 2500            |                     |                  |
| Cab Type                     | CREW CAB        |                     |                  |
| CA or CT                     | 56              |                     |                  |
| Chassis Class                | CLASS 2 CHASSIS |                     |                  |
| Engine Make                  | RAM             |                     |                  |
| Engine Model                 | 6.4L G          |                     |                  |
| Engine HP                    | 410             |                     |                  |
| Transmission                 | Automatic       |                     |                  |
| Transmission Speed           | 8               |                     |                  |
| FA Capacity                  | 5,250           |                     |                  |
| RA Capacity                  | 6,000           |                     |                  |
| Wheelbase                    | 169             |                     |                  |
| <b>Current Meter Reading</b> | 21              |                     |                  |
| Brakes                       | HYDRAULIC       |                     |                  |
| Rear Suspension              | SPRING          |                     |                  |
| Engine Size                  | 6.4             |                     |                  |