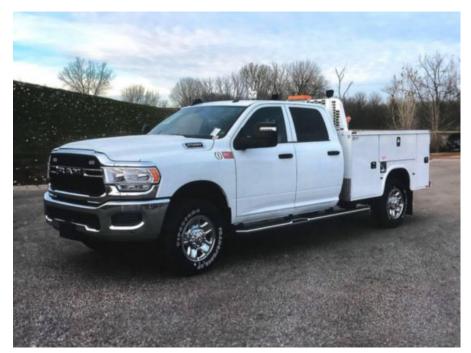

## 2023 RAM 2500 4x4 Crew Cab Knapheide Service Truck

VIN 3C6UR5HJ1PG548927 Stock PG548927

\$ 74,500

| Truck Specifications         |                 | Unit Specifications |                  |
|------------------------------|-----------------|---------------------|------------------|
| CARB Registered              | Yes             | Attachment Year     | 2023             |
| Year                         | 2023            | Bed/Body Make       | Knapheide        |
| Make                         | RAM             | Bed/Body Model      | 696 Service Body |
| Model                        | 2500            |                     |                  |
| Cab Type                     | CREW CAB        |                     |                  |
| CA or CT                     | 56              |                     |                  |
| Chassis Class                | CLASS 2 CHASSIS |                     |                  |
| Engine Make                  | RAM             |                     |                  |
| Engine Model                 | 6.4L G          |                     |                  |
| Engine HP                    | 410             |                     |                  |
| Transmission                 | Automatic       |                     |                  |
| Transmission Speed           | 8               |                     |                  |
| FA Capacity                  | 5,250           |                     |                  |
| RA Capacity                  | 6,000           |                     |                  |
| Wheelbase                    | 169             |                     |                  |
| <b>Current Meter Reading</b> | 21              |                     |                  |
| Brakes                       | HYDRAULIC       |                     |                  |
| Rear Suspension              | SPRING          |                     |                  |
| Engine Size                  | 6.4             |                     |                  |