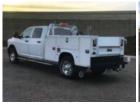

## 2023 RAM 2500 4x4 Crew Cab Knapheide Service Truck

VIN 3C6UR5HJ1PG548927 Stock PG548927

\$ 74,500

| Truck Specifications         |                 | Unit Specifications |                  |
|------------------------------|-----------------|---------------------|------------------|
| CARB Registered              | Yes             | Attachment Year     | 2023             |
| Year                         | 2023            | Bed/Body Make       | Knapheide        |
| Make                         | RAM             | Bed/Body Model      | 696 Service Body |
| Model                        | 2500            |                     |                  |
| Cab Type                     | CREW CAB        |                     |                  |
| CA or CT                     | 56              |                     |                  |
| Chassis Class                | CLASS 2 CHASSIS |                     |                  |
| Engine Make                  | RAM             |                     |                  |
| Engine Model                 | 6.4L G          |                     |                  |
| Engine HP                    | 410             |                     |                  |
| Transmission                 | Automatic       |                     |                  |
| Transmission Speed           | 8               |                     |                  |
| FA Capacity                  | 5,250           |                     |                  |
| RA Capacity                  | 6,000           |                     |                  |
| Wheelbase                    | 169             |                     |                  |
| <b>Current Meter Reading</b> | 21              |                     |                  |
| Brakes                       | HYDRAULIC       |                     |                  |
| Rear Suspension              | SPRING          |                     |                  |
| Engine Size                  | 6.4             |                     |                  |