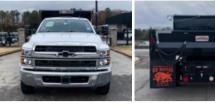

## 2022 Chevrolet 6500 4x2 Crew Cab 11' Ox Bodies Dump

Stock NH599470 VIN 1HTKHPVM2NH599470

\$ 79,841

## **Truck Specifications Unit Specifications**

Year 2022

Chevrolet **Bed/Body Make** Make Ox Bodies

6500 Model

**Cab Type CREW CAB** 

**CA or CT** 84

**CLASS 6 CHASSIS Chassis Class** 

**Engine Make DURAMAX** 

**Engine Model** 6.6L D **Engine HP** 350

Automatic **Transmission** 

**Transmission Speed** 6

8000 **FA Capacity RA Capacity** 15500 Wheelbase 199

**Brakes HYDRAULIC** 

**SPRING Rear Suspension** 

**Engine Size** 6.6

**Engine Fuel Type** Diesel

**Axle Config** 4x2

**GVWR** 23500

SINGLE

**PTO Options** YES

**Frame** 

**Attachment Year** 2023

OXSYS11X1810GAD **Bed/Body Model**