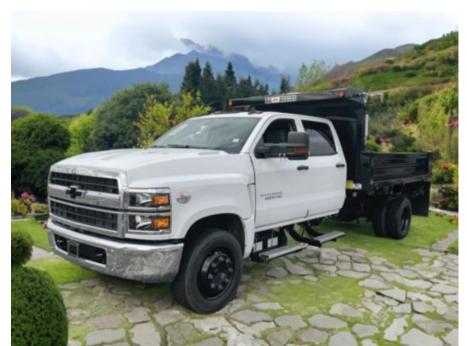

## 2022 Chevrolet 6500 4x2 Crew Cab 11' Ox Bodies Dump

Stock NH599470 VIN 1HTKHPVM2NH599470

\$ 79,841

## **Truck Specifications Unit Specifications**

Year 2022

Chevrolet **Bed/Body Make** Make Ox Bodies

6500 Model

**Cab Type CREW CAB** 

**CA or CT** 84

**CLASS 6 CHASSIS Chassis Class** 

**Engine Make DURAMAX** 

**Engine Model** 6.6L D **Engine HP** 350

Automatic **Transmission** 

**Transmission Speed** 6

8000 **FA Capacity RA Capacity** 15500 Wheelbase 199

**Brakes HYDRAULIC** 

**SPRING Rear Suspension** 

**Engine Size** 6.6

**Engine Fuel Type** Diesel

**Axle Config** 4x2

**GVWR** 23500

SINGLE

**PTO Options** YES

**Frame** 

**Attachment Year** 2023

OXSYS11X1810GAD **Bed/Body Model**