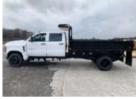

## 2022 Chevrolet 6500 4x2 Crew Cab 11' Ox Bodies Dump

Stock NH599470 VIN 1HTKHPVM2NH599470

\$ 79,841

## **Truck Specifications Unit Specifications**

Year 2022

Chevrolet **Bed/Body Make** Make Ox Bodies

6500 Model

**Cab Type CREW CAB** 

**CA or CT** 84

**CLASS 6 CHASSIS Chassis Class** 

**Engine Make DURAMAX** 