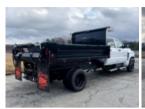

## 2022 Chevrolet 6500 4x2 Crew Cab 11' Ox Bodies Dump

Stock NH599470 VIN 1HTKHPVM2NH599470

\$ 79,841

## **Truck Specifications Unit Specifications**

Year 2022

Chevrolet **Bed/Body Make** Make Ox Bodies

6500 Model

**Cab Type CREW CAB** 

**CA or CT** 84

**CLASS 6 CHASSIS Chassis Class** 

**Engine Make DURAMAX** 

**Engine Model** 6.6L D **Engine HP** 350

Automatic **Transmission** 

**Transmission Speed** 6

8000 **FA Capacity RA Capacity** 15500 Wheelbase 199

**Brakes HYDRAULIC** 

**SPRING Rear Suspension** 

**Engine Size** 6.6

**Engine Fuel Type** Diesel

**Axle Config** 4x2

**GVWR** 23500

SINGLE

**PTO Options** YES

**Frame** 

**Attachment Year** 2023

OXSYS11X1810GAD **Bed/Body Model**