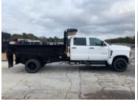

## 2022 Chevrolet 6500 4x2 Crew Cab 11' Ox Bodies Dump

Stock NH599470 VIN 1HTKHPVM2NH599470

\$ 79,841

## **Truck Specifications Unit Specifications**

Year 2022

Chevrolet **Bed/Body Make** Make Ox Bodies

6500 Model

**Cab Type CREW CAB** 

**CA or CT** 84

**CLASS 6 CHASSIS Chassis Class** 

**Engine Make DURAMAX** 