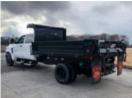

## 2022 Chevrolet 6500 4x2 Crew Cab 11' Ox Bodies Dump

Stock NH599470 VIN 1HTKHPVM2NH599470

\$ 79,841

## **Truck Specifications Unit Specifications**

Year 2022

Chevrolet **Bed/Body Make** Make Ox Bodies

6500 Model

**Cab Type CREW CAB** 

**CA or CT** 84

**CLASS 6 CHASSIS Chassis Class** 

**Engine Make DURAMAX** 

**Engine Model** 6.6L D **Engine HP** 350

Automatic **Transmission** 

**Transmission Speed** 6

8000 **FA Capacity RA Capacity** 15500 Wheelbase 199

**Brakes HYDRAULIC** 

**SPRING Rear Suspension** 

**Engine Size** 6.6

**Engine Fuel Type** Diesel

**Axle Config** 4x2

**GVWR** 23500

SINGLE

**PTO Options** YES

**Frame** 

**Attachment Year** 2023

OXSYS11X1810GAD **Bed/Body Model**