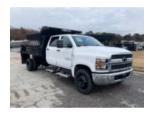

## 2022 Chevrolet 6500 4x2 Crew Cab 11' Ox Bodies Dump

Stock NH599470 VIN 1HTKHPVM2NH599470

\$ 79,841

## **Truck Specifications Unit Specifications**

Year 2022

Chevrolet **Bed/Body Make** Make Ox Bodies

6500 Model

**Cab Type CREW CAB** 

**CA or CT** 84

**CLASS 6 CHASSIS Chassis Class** 

**Engine Make DURAMAX** 