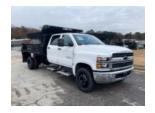

## Chevrolet 6500 4x2 Crew Cab 11' Ox Bodies Dump Truck

NH599467 VIN 1HTKHPVM2NH599467

\$ 79,841

## **Truck Specifications Unit Specifications**

Year 2022 **Attachment Year** 

Make Chevrolet **Bed/Body Make** Ox Bodies

6500 **Bed/Body Model** Model

Cab Type **CREW CAB** 

CA or CT 84

**Chassis Class CLASS 6 CHASSIS** 