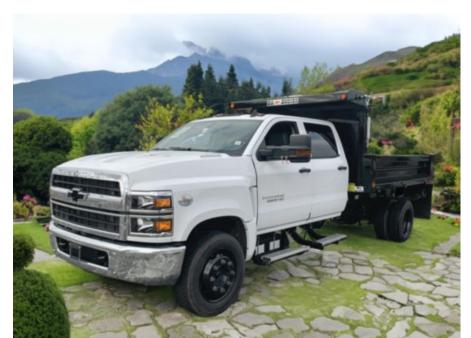

## Chevrolet 6500 4x2 Crew Cab 11' Ox Bodies Dump Truck

NH599467 VIN 1HTKHPVM2NH599467

\$ 79,841

## **Truck Specifications Unit Specifications**

Year 2022 **Attachment Year** 

Make Chevrolet **Bed/Body Make** Ox Bodies

6500 **Bed/Body Model** Model

Cab Type **CREW CAB** 

CA or CT 84

**Chassis Class CLASS 6 CHASSIS** 

6500

**Engine Make DURAMAX** 

**Engine Model** 6.6L D

**Engine HP** 350

**Transmission** 6500

**FA Capacity** 8000

**Transmission Speed** 

15500 **RA Capacity** 

Wheelbase 199

**Current Meter Reading** 0

**Engine Hours** 0

**Brakes HYDRAULIC** 

**Rear Suspension SPRING** 

**Engine Size** 6.6

**Engine Fuel Type** Diesel

4x2 **Axle Config** 

**GVWR** 23500 **SINGLE** 

**PTO Options** YES

**Frame** 

2023

OXSYS11X1810GAD