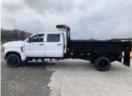

## Chevrolet 6500 4x2 Crew Cab 11' Ox Bodies Dump Truck

NH599467 VIN 1HTKHPVM2NH599467

\$ 79,841

## **Truck Specifications Unit Specifications**

Year 2022 **Attachment Year** 

Make Chevrolet **Bed/Body Make** Ox Bodies

6500 **Bed/Body Model** Model

Cab Type **CREW CAB** 

CA or CT 84

**Chassis Class CLASS 6 CHASSIS** 