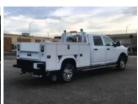

## 2023 RAM 2500 4x4 Crew Cab Knapheide Service Truck

Stock PG544568 VIN 3C6UR5HJ1PG544568

\$ 74,500

| Truck Specifications         |                 | Unit Specifications |                  |
|------------------------------|-----------------|---------------------|------------------|
| CARB Registered              | Yes             | Attachment Year     | 2023             |
| Year                         | 2023            | Bed/Body Make       | Knapheide        |
| Make                         | RAM             | Bed/Body Model      | 696 Service Body |
| Model                        | 2500            |                     |                  |
| Cab Type                     | CREW CAB        |                     |                  |
| CA or CT                     | 56              |                     |                  |
| Chassis Class                | CLASS 2 CHASSIS |                     |                  |
| Engine Make                  | RAM             |                     |                  |
| Engine Model                 | 6.4L G          |                     |                  |
| Engine HP                    | 410             |                     |                  |
| Transmission                 | Automatic       |                     |                  |
| Transmission Speed           | 8               |                     |                  |
| FA Capacity                  | 5250            |                     |                  |
| RA Capacity                  | 6000            |                     |                  |
| Wheelbase                    | 169             |                     |                  |
| <b>Current Meter Reading</b> | 47              |                     |                  |
| Brakes                       | HYDRAULIC       |                     |                  |
| Rear Suspension              | SPRING          |                     |                  |
| Engine Size                  | 6.4             |                     |                  |
| Engine Fuel Type             | Gas             |                     |                  |
|                              |                 |                     |                  |