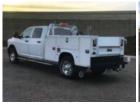

## 2023 RAM 2500 4x4 Crew Cab Knapheide Service Truck

Stock PG544568 VIN 3C6UR5HJ1PG544568

\$ 74,500

| Truck Specifications         |                 | Unit Specifications |                  |
|------------------------------|-----------------|---------------------|------------------|
| CARB Registered              | Yes             | Attachment Year     | 2023             |
| Year                         | 2023            | Bed/Body Make       | Knapheide        |
| Make                         | RAM             | Bed/Body Model      | 696 Service Body |
| Model                        | 2500            |                     |                  |
| Cab Type                     | CREW CAB        |                     |                  |
| CA or CT                     | 56              |                     |                  |
| Chassis Class                | CLASS 2 CHASSIS |                     |                  |
| Engine Make                  | RAM             |                     |                  |
| Engine Model                 | 6.4L G          |                     |                  |
| Engine HP                    | 410             |                     |                  |
| Transmission                 | Automatic       |                     |                  |
| Transmission Speed           | 8               |                     |                  |
| FA Capacity                  | 5250            |                     |                  |
| RA Capacity                  | 6000            |                     |                  |
| Wheelbase                    | 169             |                     |                  |
| <b>Current Meter Reading</b> | 47              |                     |                  |
| Brakes                       | HYDRAULIC       |                     |                  |
| Rear Suspension              | SPRING          |                     |                  |
| Engine Size                  | 6.4             |                     |                  |
| Engine Fuel Type             | Gas             |                     |                  |
|                              |                 |                     |                  |