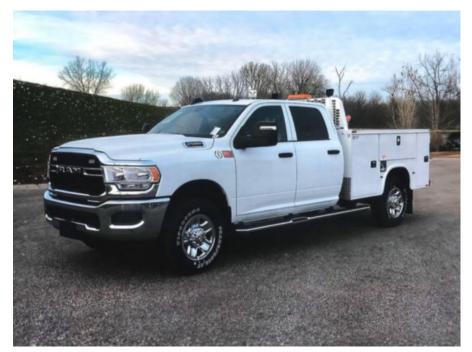

## 2023 RAM 2500 4x4 Crew Cab Knapheide Service Truck

Stock PG544568 VIN 3C6UR5HJ1PG544568

\$ 74,500

| Truck Specifications         |                 | Unit Specifications |                  |
|------------------------------|-----------------|---------------------|------------------|
| CARB Registered              | Yes             | Attachment Year     | 2023             |
| Year                         | 2023            | Bed/Body Make       | Knapheide        |
| Make                         | RAM             | Bed/Body Model      | 696 Service Body |
| Model                        | 2500            |                     |                  |
| Cab Type                     | CREW CAB        |                     |                  |
| CA or CT                     | 56              |                     |                  |
| Chassis Class                | CLASS 2 CHASSIS |                     |                  |
| Engine Make                  | RAM             |                     |                  |
| Engine Model                 | 6.4L G          |                     |                  |
| Engine HP                    | 410             |                     |                  |
| Transmission                 | Automatic       |                     |                  |
| Transmission Speed           | 8               |                     |                  |
| FA Capacity                  | 5250            |                     |                  |
| RA Capacity                  | 6000            |                     |                  |
| Wheelbase                    | 169             |                     |                  |
| <b>Current Meter Reading</b> | 47              |                     |                  |
| Brakes                       | HYDRAULIC       |                     |                  |
| Rear Suspension              | SPRING          |                     |                  |
| Engine Size                  | 6.4             |                     |                  |
| Engine Fuel Type             | Gas             |                     |                  |
|                              |                 |                     |                  |