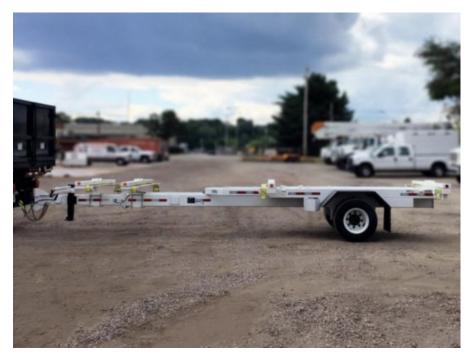

## **Load King LK111PT Pole Trailer**

\$ 20,000

**Trailer Specifications** 

**Unit Specifications** 

2024 Year

Make Load King Model LK111PT Color WHITE

**Current Meter Reading** 

**Trailer Type** POLE TRAILER

**Trailer Composition STEEL Trailer GVWR** 16000 **Overall Width** 8' 6"

**Wheel Composition INNER/OUTER STEEL** 

**D Ring Location SUBFRAME** 

NON LOAD BEARING-CAMEL **Fender Type** 

BACK

**Tire Size** 235/75R17.5 **ELECTRIC Brake Type** 

**Trailer Axle Quantity** (1) 16,000 LBS