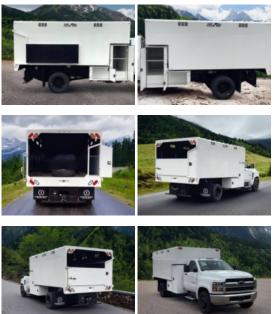

## 2022 Chevrolet 6500 4x2 14' Load King Chip Truck

Stock NH617106 VIN 1HTKHPVM7NH617106

\$ 89,000

| Truck Specifications |                 | Unit Specifications |           |
|----------------------|-----------------|---------------------|-----------|
| CARB Registered      | Yes             | Attachment Year     | 2023      |
| Year                 | 2022            | Bed/Body Make       | Load King |
| Make                 | Chevrolet       | Bed/Body Model      | LKCB1460  |
| Model                | 6500            |                     |           |
| Cab Type             | REGULAR CAB     |                     |           |
| CA or CT             | 108             |                     |           |
| Chassis Class        | CLASS 6 CHASSIS |                     |           |
| Engine Make          | DURAMAX         |                     |           |
| Engine Model         | 6.6L D          |                     |           |
| Engine HP            | 350             |                     |           |
| Transmission         | Automatic       |                     |           |
| Transmission Speed   | 6               |                     |           |
| FA Capacity          | 8000            |                     |           |
| RA Capacity          | 15500           |                     |           |
| Wheelbase            | 189             |                     |           |
| Brakes               | HYDRAULIC       |                     |           |
| Rear Suspension      | SPRING          |                     |           |
| Engine Size          | 6.6             |                     |           |
| Engine Fuel Type     | Diesel          |                     |           |
| Axle Config          | 4x2             |                     |           |
| GVWR                 | 22500           |                     |           |
| Frame                | SINGLE          |                     |           |
| PTO Options          | YES             |                     |           |