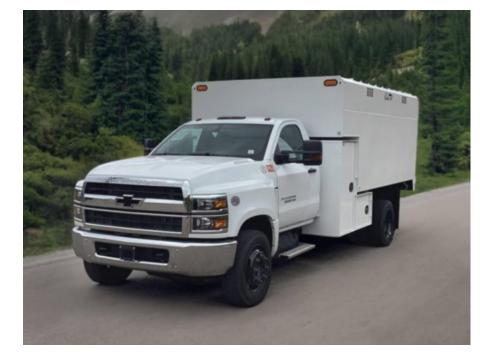

## 2022 Chevrolet 6500 4x2 14' Load King Chip Truck

Stock NH617106 VIN 1HTKHPVM7NH617106

\$ 89,000

| Truck Specifications |                 | Unit Specifications |           |
|----------------------|-----------------|---------------------|-----------|
| CARB Registered      | Yes             | Attachment Year     | 2023      |
| Year                 | 2022            | Bed/Body Make       | Load King |
| Make                 | Chevrolet       | Bed/Body Model      | LKCB1460  |
| Model                | 6500            |                     |           |
| Cab Type             | REGULAR CAB     |                     |           |
| CA or CT             | 108             |                     |           |
| Chassis Class        | CLASS 6 CHASSIS |                     |           |
| Engine Make          | DURAMAX         |                     |           |
| Engine Model         | 6.6L D          |                     |           |
| Engine HP            | 350             |                     |           |
| Transmission         | Automatic       |                     |           |
| Transmission Speed   | 6               |                     |           |
| FA Capacity          | 8000            |                     |           |
| RA Capacity          | 15500           |                     |           |
| Wheelbase            | 189             |                     |           |
| Brakes               | HYDRAULIC       |                     |           |
| Rear Suspension      | SPRING          |                     |           |
| Engine Size          | 6.6             |                     |           |
| Engine Fuel Type     | Diesel          |                     |           |
| Axle Config          | 4x2             |                     |           |
| GVWR                 | 22500           |                     |           |
| Frame                | SINGLE          |                     |           |
| PTO Options          | YES             |                     |           |