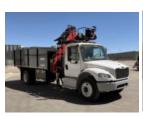

## 145Z CDL 2023 Freightliner M2106

Stock PHNZ1905 VIN 1FVACXFC9PHNZ1905

\$ 184,030

| Truck Specifications |                 | Unit Specifications |             |
|----------------------|-----------------|---------------------|-------------|
| Year                 | 2023            | Attachment Make     | Fassi       |
| Make                 | Freightliner    | Attachment Model    | F145AZ.0.22 |
| Model                | M2106           | Attachment Year     | 2023        |
| Cab Type             | REGULAR CAB     |                     |             |
| Chassis Class        | CLASS 7 CHASSIS |                     |             |
| Axle Config          | 4x2             |                     |             |
| Engine Make          | CUMMINS         |                     |             |
| Engine Model         | 6.7L D          |                     |             |
| CA or CT             | 158             |                     |             |
| Rear Suspension      | SPRING          |                     |             |
| Brakes               | AIR             |                     |             |