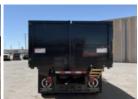

## 145Z CDL 2023 Freightliner M2106

Stock PHNZ1905 VIN 1FVACXFC9PHNZ1905

\$ 184,030

| Truck Specifications |                 | Unit Specifications |             |
|----------------------|-----------------|---------------------|-------------|
| Year                 | 2023            | Attachment Make     | Fassi       |
| Make                 | Freightliner    | Attachment Model    | F145AZ.0.22 |
| Model                | M2106           | Attachment Year     | 2023        |
| Cab Type             | REGULAR CAB     |                     |             |
| Chassis Class        | CLASS 7 CHASSIS |                     |             |
| Axle Config          | 4x2             |                     |             |
| Engine Make          | CUMMINS         |                     |             |
| Engine Model         | 6.7L D          |                     |             |
| CA or CT             | 158             |                     |             |
| Rear Suspension      | SPRING          |                     |             |
| Brakes               | AIR             |                     |             |