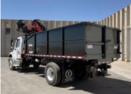

## 145Z CDL 2023 Freightliner M2106

Stock PHNZ1905 VIN 1FVACXFC9PHNZ1905

\$ 184,030

| Truck Specifications |                 | Unit Specifications |             |
|----------------------|-----------------|---------------------|-------------|
| Year                 | 2023            | Attachment Make     | Fassi       |
| Make                 | Freightliner    | Attachment Model    | F145AZ.0.22 |
| Model                | M2106           | Attachment Year     | 2023        |
| Cab Type             | REGULAR CAB     |                     |             |
| Chassis Class        | CLASS 7 CHASSIS |                     |             |
| Axle Config          | 4x2             |                     |             |
| Engine Make          | CUMMINS         |                     |             |
| Engine Model         | 6.7L D          |                     |             |
| CA or CT             | 158             |                     |             |
| Rear Suspension      | SPRING          |                     |             |
| Brakes               | AIR             |                     |             |