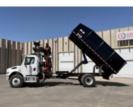

## 145Z CDL 2023 Freightliner M2106

Stock PHNZ1905 VIN 1FVACXFC9PHNZ1905

\$ 184,030

| Truck Specifications |                 | Unit Specifications |             |
|----------------------|-----------------|---------------------|-------------|
| Year                 | 2023            | Attachment Make     | Fassi       |
| Make                 | Freightliner    | Attachment Model    | F145AZ.0.22 |
| Model                | M2106           | Attachment Year     | 2023        |
| Cab Type             | REGULAR CAB     |                     |             |
| Chassis Class        | CLASS 7 CHASSIS |                     |             |
| Axle Config          | 4x2             |                     |             |
| Engine Make          | CUMMINS         |                     |             |
| Engine Model         | 6.7L D          |                     |             |
| CA or CT             | 158             |                     |             |
| Rear Suspension      | SPRING          |                     |             |
| Brakes               | AIR             |                     |             |