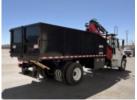

## 145Z CDL 2023 Freightliner M2106

Stock PHNZ1905 VIN 1FVACXFC9PHNZ1905

\$ 184,030

| Truck Specifications |                 | Unit Specifications |             |
|----------------------|-----------------|---------------------|-------------|
| Year                 | 2023            | Attachment Make     | Fassi       |
| Make                 | Freightliner    | Attachment Model    | F145AZ.0.22 |
| Model                | M2106           | Attachment Year     | 2023        |
| Cab Type             | REGULAR CAB     |                     |             |
| Chassis Class        | CLASS 7 CHASSIS |                     |             |
| Axle Config          | 4x2             |                     |             |
| Engine Make          | CUMMINS         |                     |             |
| Engine Model         | 6.7L D          |                     |             |
| CA or CT             | 158             |                     |             |
| Rear Suspension      | SPRING          |                     |             |
| Brakes               | AIR             |                     |             |