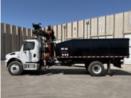

## 145Z CDL 2023 Freightliner M2106

Stock PHNZ1905 VIN 1FVACXFC9PHNZ1905

\$ 184,030

| Truck Specifications |                 | Unit Specifications |             |
|----------------------|-----------------|---------------------|-------------|
| Year                 | 2023            | Attachment Make     | Fassi       |
| Make                 | Freightliner    | Attachment Model    | F145AZ.0.22 |
| Model                | M2106           | Attachment Year     | 2023        |
| Cab Type             | REGULAR CAB     |                     |             |
| Chassis Class        | CLASS 7 CHASSIS |                     |             |
| Axle Config          | 4x2             |                     |             |
| Engine Make          | CUMMINS         |                     |             |
| Engine Model         | 6.7L D          |                     |             |
| CA or CT             | 158             |                     |             |
| Rear Suspension      | SPRING          |                     |             |
| Brakes               | AIR             |                     |             |