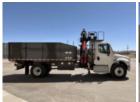

## 145Z CDL 2023 Freightliner M2106

Stock PHNZ1905 VIN 1FVACXFC9PHNZ1905

\$ 184,030

| Truck Specifications |                 | Unit Specifications |             |
|----------------------|-----------------|---------------------|-------------|
| Year                 | 2023            | Attachment Make     | Fassi       |
| Make                 | Freightliner    | Attachment Model    | F145AZ.0.22 |
| Model                | M2106           | Attachment Year     | 2023        |
| Cab Type             | REGULAR CAB     |                     |             |
| Chassis Class        | CLASS 7 CHASSIS |                     |             |
| Axle Config          | 4x2             |                     |             |
| Engine Make          | CUMMINS         |                     |             |
| Engine Model         | 6.7L D          |                     |             |
| CA or CT             | 158             |                     |             |
| Rear Suspension      | SPRING          |                     |             |
| Brakes               | AIR             |                     |             |