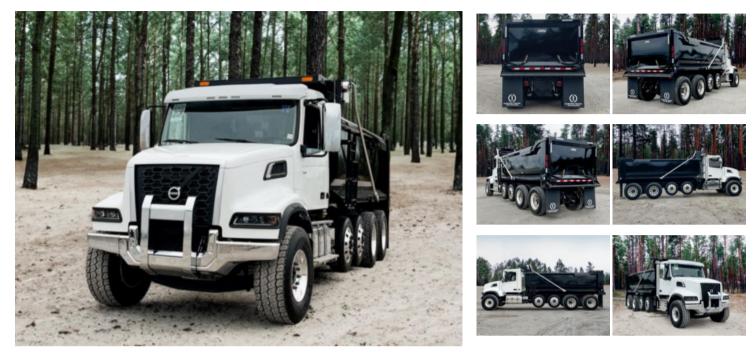

## 2024 VOLVO VHD

Stock RN620119 VIN 4V5KJ9EHXRN620119

| Truck Specifications |                 | Unit Specifications |                 |
|----------------------|-----------------|---------------------|-----------------|
| Year                 | 2024            | Attachment Make     | Load King       |
| Make                 | VOLVO           | Attachment Model    | LKEXD18-0543/16 |
| Model                | VHD             | Attachment Year     | 0               |
| Cab Type             | REGULAR CAB     | Bed/Body Make       | Load King       |
| Chassis Class        | CLASS 8 CHASSIS | Bed/Body Model      | LKEXD18-0543/16 |
| Axle Config          | 10x4            | Characteristic Type | DUMP TRK        |
| Engine Make          | VOLVO           |                     |                 |
| Engine Model         | D13 D           |                     |                 |
| Wheelbase            | 252             |                     |                 |
| CA or CT             | 167             |                     |                 |
| Rear Suspension      | HAULMAAX        |                     |                 |
| Pusher Axle(s)       | (2) 13.2K S     |                     |                 |
| Brakes               | AIR             |                     |                 |