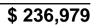

## 2024 VOLVO VHD

Stock RN620119 VIN 4V5KJ9EHXRN620119

| Truck Specifications |                 | Unit Specifications |                 |
|----------------------|-----------------|---------------------|-----------------|
| Year                 | 2024            | Attachment Make     | Load King       |
| Make                 | VOLVO           | Attachment Model    | LKEXD18-0543/16 |
| Model                | VHD             | Attachment Year     | 0               |
| Cab Type             | REGULAR CAB     | Bed/Body Make       | Load King       |
| Chassis Class        | CLASS 8 CHASSIS | Bed/Body Model      | LKEXD18-0543/16 |
| Axle Config          | 10x4            | Characteristic Type | DUMP TRK        |
| Engine Make          | VOLVO           |                     |                 |
| Engine Model         | D13 D           |                     |                 |
| Wheelbase            | 252             |                     |                 |
| CA or CT             | 167             |                     |                 |
| Rear Suspension      | HAULMAAX        |                     |                 |
| Pusher Axle(s)       | (2) 13.2K S     |                     |                 |
| Brakes               | AIR             |                     |                 |