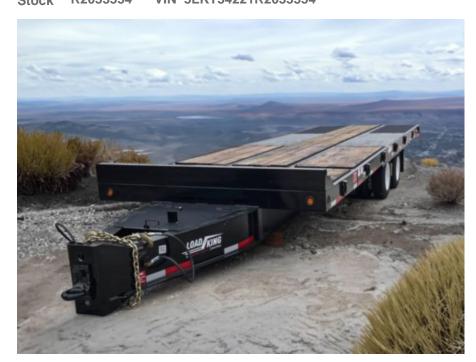

## null null 2024 Load King LK20TT

Stock R2033554 VIN 5LKT34221R2033554

| Trailer Specifications       |             | Unit Specifications |   |
|------------------------------|-------------|---------------------|---|
| Year                         | 2024        | Attachment Year     | 0 |
| Make                         | Load King   |                     |   |
| Model                        | LK20TT      |                     |   |
| <b>Current Meter Reading</b> | 0.000000    |                     |   |
| Overall Width                | 8' 6"       |                     |   |
| Trailer Type                 | TAG TRAILER |                     |   |
| Trailer GVWR                 | 49100       |                     |   |
| Trailer Axle Spacing         | 49          |                     |   |
| Brakes                       | AIR         |                     |   |
| GVWR                         | 49100       |                     |   |
| Tire Size                    | 215/75R17.5 |                     |   |