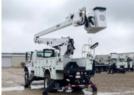

## **BRAND FX LINE BODY 2024 Freightliner M2106**

Call for price

Stock RDUV0537 VIN 3ALDCXFE4RDUV0537

## **Detailed Specification**

**Attached Body BRAND FX LINE BODY Attachment Year** 2022 **Axle Config** 4x4 **Brakes** AIR Cab Type **REGULAR CAB Characteristic Type** 55' BUCKET **Current Meter Reading** 0.000000 0.000000 **Engine Hours Engine Hp** 300 **Engine Make CUMMINS** L9 D 9 **Engine Model Engine Size RA Capacity** 21000 **FA Capacity** 14000 **Rear Suspension SPRING Transmission** Automatic **Transmission Model** 3000RDS **Transmission Speed** 6 Wheelbase 190