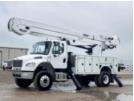

## **BRAND FX LINE BODY 2024 Freightliner M2106**

Call for price

Stock RDUV0537 VIN 3ALDCXFE4RDUV0537

## **Detailed Specification**

**Attached Body BRAND FX LINE BODY Attachment Year** 2022 **Axle Config** 4x4 **Brakes** AIR Cab Type **REGULAR CAB Characteristic Type** 55' BUCKET **Current Meter Reading** 0.000000 0.000000 **Engine Hours Engine Hp** 300 **Engine Make CUMMINS** L9 D 9 **Engine Model Engine Size RA Capacity** 21000 **FA Capacity** 14000 **Rear Suspension SPRING Transmission** Automatic **Transmission Model** 3000RDS **Transmission Speed** 6 Wheelbase 190