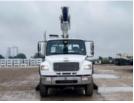

## **BRAND FX LINE BODY 2024 Freightliner M2106**

Call for price

Stock RDUV0537 VIN 3ALDCXFE4RDUV0537

## **Detailed Specification**

**Attached Body BRAND FX LINE BODY Attachment Year** 2022 **Axle Config** 4x4 **Brakes** AIR Cab Type **REGULAR CAB Characteristic Type** 55' BUCKET **Current Meter Reading** 0.000000 0.000000 **Engine Hours Engine Hp** 300 **Engine Make CUMMINS** L9 D 9 **Engine Model Engine Size RA Capacity** 21000 **FA Capacity** 14000 **Rear Suspension SPRING Transmission** Automatic **Transmission Model** 3000RDS **Transmission Speed** 6 Wheelbase 190