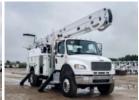

## **BRAND FX LINE BODY 2024 Freightliner M2106**

Call for price

Stock RDUV0537 VIN 3ALDCXFE4RDUV0537

## **Detailed Specification**

**Attached Body BRAND FX LINE BODY Attachment Year** 2022 **Axle Config** 4x4 **Brakes** AIR Cab Type **REGULAR CAB Characteristic Type** 55' BUCKET **Current Meter Reading** 0.000000 0.000000 **Engine Hours Engine Hp** 300 **Engine Make CUMMINS** L9 D 9 **Engine Model Engine Size RA Capacity** 21000 **FA Capacity** 14000 **Rear Suspension SPRING Transmission** Automatic **Transmission Model** 3000RDS **Transmission Speed** 6 Wheelbase 190