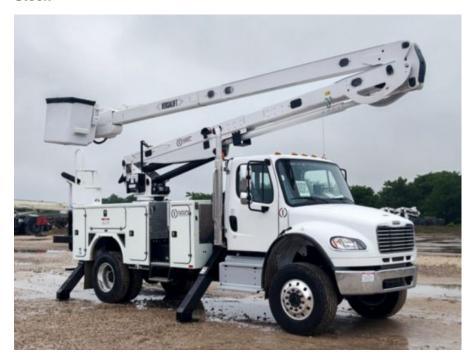

## **BRAND FX LINE BODY 2024 Freightliner M2106**

Call for price

Stock RDUV0537 VIN 3ALDCXFE4RDUV0537

## **Detailed Specification**

**Attached Body BRAND FX LINE BODY Attachment Year** 2022 **Axle Config** 4x4 **Brakes** AIR Cab Type **REGULAR CAB Characteristic Type** 55' BUCKET **Current Meter Reading** 0.000000 0.000000 **Engine Hours Engine Hp** 300 **Engine Make CUMMINS** L9 D 9 **Engine Model Engine Size RA Capacity** 21000 **FA Capacity** 14000 **Rear Suspension SPRING Transmission** Automatic **Transmission Model** 3000RDS **Transmission Speed** 6 Wheelbase 190