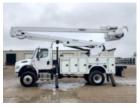

## **BRAND FX LINE BODY 2024 Freightliner M2106**

Call for price

Stock RDUV0537 VIN 3ALDCXFE4RDUV0537

## **Detailed Specification**

**Attached Body BRAND FX LINE BODY Attachment Year** 2022 **Axle Config** 4x4 **Brakes** AIR Cab Type **REGULAR CAB Characteristic Type** 55' BUCKET **Current Meter Reading** 0.000000 0.000000 **Engine Hours Engine Hp** 300 **Engine Make CUMMINS** L9 D 9 **Engine Model Engine Size RA Capacity** 21000 **FA Capacity** 14000 **Rear Suspension SPRING Transmission** Automatic **Transmission Model** 3000RDS **Transmission Speed** 6 Wheelbase 190