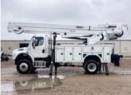

## **BRAND FX LINE BODY 2024 Freightliner M2106**

Call for price

Stock RDUV0537 VIN 3ALDCXFE4RDUV0537

## **Detailed Specification**

**Attached Body BRAND FX LINE BODY Attachment Year** 2022 **Axle Config** 4x4 **Brakes** AIR Cab Type **REGULAR CAB Characteristic Type** 55' BUCKET **Current Meter Reading** 0.000000 0.000000 **Engine Hours Engine Hp** 300 **Engine Make CUMMINS** L9 D 9 **Engine Model Engine Size RA Capacity** 21000 **FA Capacity** 14000 **Rear Suspension SPRING Transmission** Automatic **Transmission Model** 3000RDS **Transmission Speed** 6 Wheelbase 190