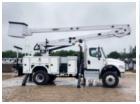

## **BRAND FX LINE BODY 2024 Freightliner M2106**

Call for price

Stock RDUV0537 VIN 3ALDCXFE4RDUV0537

## **Detailed Specification**

**Attached Body BRAND FX LINE BODY Attachment Year** 2022 **Axle Config** 4x4 **Brakes** AIR Cab Type **REGULAR CAB Characteristic Type** 55' BUCKET **Current Meter Reading** 0.000000 0.000000 **Engine Hours Engine Hp** 300 **Engine Make CUMMINS** L9 D 9 **Engine Model Engine Size RA Capacity** 21000 **FA Capacity** 14000 **Rear Suspension SPRING Transmission** Automatic **Transmission Model** 3000RDS **Transmission Speed** 6 Wheelbase 190